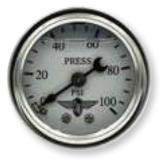

### POWER SERIES<sup>™</sup>

Stewart-Warner salutes the "Muscle Cars" of yesterday and today with our Power Series instruments. Derived from the real thing, our Custom Deluxe product line used in Big 3 muscle cars of that era. Available in three accent colors, these instruments deliver the performance you require.

- Classic muscle car look
- Unique light ring for superior nighttime illumination
- Polished SAE step bezel
- Sealed front, dust proof rear

82753

| BLUE/GRAY POWER SERIES™ |             |                                                                                                                                                                                                             |                                                                                                                                                                                                                                                 |                                         |                                                                                                                                 |  |  |  |
|-------------------------|-------------|-------------------------------------------------------------------------------------------------------------------------------------------------------------------------------------------------------------|-------------------------------------------------------------------------------------------------------------------------------------------------------------------------------------------------------------------------------------------------|-----------------------------------------|---------------------------------------------------------------------------------------------------------------------------------|--|--|--|
| ТҮРЕ                    | RANGE       | SIZE                                                                                                                                                                                                        | ELEC                                                                                                                                                                                                                                            | MECH                                    | NOTES/ADDITIONAL KITS NEEDED                                                                                                    |  |  |  |
| Fuel Level              | E-1/2-F     | 2-1/16"                                                                                                                                                                                                     | 82517                                                                                                                                                                                                                                           |                                         | Fuel Level Sender (240-33.5 Ω) SW Match                                                                                         |  |  |  |
| Oil Pressure            | 0-80 PSI    | 2-1/16"                                                                                                                                                                                                     | 82760                                                                                                                                                                                                                                           |                                         | Pressure Sender 279A                                                                                                            |  |  |  |
| Oil Pressure            | 0-80 PSI    | 2-1/16"                                                                                                                                                                                                     |                                                                                                                                                                                                                                                 | 82763                                   | 6ft (82553-F) or 16ft (366HM-F) Tube Kit                                                                                        |  |  |  |
| Speedometer             | 0-160 MPH   | 3-3/8"                                                                                                                                                                                                      | 82841                                                                                                                                                                                                                                           |                                         | 988P GPS or 82623B Hall Effect Senders Recommended                                                                              |  |  |  |
| Tachometer              | 0-8,000 RPM | 3-3/8"                                                                                                                                                                                                      | 82838                                                                                                                                                                                                                                           |                                         | Tach Adaptor May Be Required w/ Aftermarket Ignition                                                                            |  |  |  |
| Water Temperature       | 100-240°F   | 2-1/16"                                                                                                                                                                                                     | 82761                                                                                                                                                                                                                                           |                                         | Temp Sender 280EC                                                                                                               |  |  |  |
| Water Temperature       | 100-265°F   | 2-1/16"                                                                                                                                                                                                     |                                                                                                                                                                                                                                                 | 82844                                   | 72" Tubing Length                                                                                                               |  |  |  |
| Voltmeter               | 10-16V      | 2-1/16"                                                                                                                                                                                                     | 82762                                                                                                                                                                                                                                           |                                         |                                                                                                                                 |  |  |  |
|                         |             | BLUE/G                                                                                                                                                                                                      | GRAY PO                                                                                                                                                                                                                                         | <b>NER SERI</b>                         | ES™ KITS                                                                                                                        |  |  |  |
| 82253                   | 5-Gauge Kit | Includes: Elec<br>voltmeter; Elec                                                                                                                                                                           | ctric speedome<br>ectrical sender                                                                                                                                                                                                               | eter, oil pressure<br>s, light kits, mo | e gauge, water temperature gauge, fuel level gauge, and<br>unting hardware, and installation instructions.                      |  |  |  |
| 82256                   | 5-Gauge Kit | gauge, and vo                                                                                                                                                                                               | Includes: Mechanical oil pressure gauge and water temperature gauge; Electric speedometer, fuel level gauge, and voltmeter; Tubing kit for oil pressure gauge, fuel level sender, light kits, mounting hardware, and installation instructions. |                                         |                                                                                                                                 |  |  |  |
| 82247                   | 6-Gauge Kit | Includes: Electric speedometer, tachometer, oil pressure gauge, water temperature gauge, fuel level gauge, and voltmeter; Electrical senders, light kits, mounting hardware, and installation instructions. |                                                                                                                                                                                                                                                 |                                         |                                                                                                                                 |  |  |  |
| 82250                   | 6-Gauge Kit | fuel level gau                                                                                                                                                                                              |                                                                                                                                                                                                                                                 | eter; Tubing kit                        | d water temperature gauge; Electric speedometer, tachometer,<br>for oil pressure gauge, fuel level sender, light kits, mounting |  |  |  |