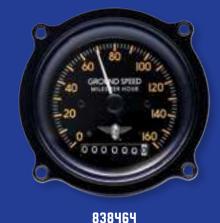

### GREEN LINE™

You can't get more genuine than our original Green Line<sup>™</sup> gauges! Original 1960s artwork was used to create our most requested line. Gauges are available in 2-1/16" and 2-5/8" sizes. Tachs and speedos in 3-3/8" with full dial sweep.

- Dials feature brushed center disc and red pointer
- Unique light ring for superior nighttime illumination
- Polished SAE step bezel
- Sealed front, dust proof rear

| GREEN LINE™       |             |             |                                                                                                                                                                                                             |          |                                                                                                                                           |  |  |
|-------------------|-------------|-------------|-------------------------------------------------------------------------------------------------------------------------------------------------------------------------------------------------------------|----------|-------------------------------------------------------------------------------------------------------------------------------------------|--|--|
| ТҮРЕ              | RANGE       | SIZE        | ELEC                                                                                                                                                                                                        | MECH     | NOTES/ADDITIONAL KITS NEEDED                                                                                                              |  |  |
| Ammeter           | 60-0-60     | 2-1/16"     | 359CE                                                                                                                                                                                                       |          | Internally Shunted                                                                                                                        |  |  |
| Ammeter           | 60-0-60     | 2-5/8"      | 690W                                                                                                                                                                                                        |          | Internally Shunted                                                                                                                        |  |  |
| Fuel Level        | E-1/2-F     | 2-1/16"     | 301AW                                                                                                                                                                                                       |          | Fuel Level Sender (240-33.5 $\Omega$ ) SW Match                                                                                           |  |  |
| Oil Pressure      | 0-80 PSI    | 2-1/16"     | 306BB                                                                                                                                                                                                       |          | Pressure Sender 279A                                                                                                                      |  |  |
| Oil Pressure      | 0-100 PSI   | 2-1/16"     |                                                                                                                                                                                                             | 360DP    | 6ft (82553-F) or 16ft (366HM-F) Tube Kit                                                                                                  |  |  |
| Oil Pressure      | 0-100 PSI   | 2-5/8"      |                                                                                                                                                                                                             | 691BS    | 6ft (82553-F) or 16ft (366HM-F) Tube Kit                                                                                                  |  |  |
| Speedometer       | 0-160 MPH   | 3-3/8"      | 530DH                                                                                                                                                                                                       |          | 988P GPS or 82623B Hall Effect Senders Recommended                                                                                        |  |  |
| Tachometer        | 0-8,000 RPM | 3-3/8"      | 531CC                                                                                                                                                                                                       |          | Tach Adaptor May Be Required w/ Aftermarket Ignition                                                                                      |  |  |
| Water Temperature | 60-240°F    | 2-1/16"     | 311CC                                                                                                                                                                                                       |          | Temp Sender 280EC                                                                                                                         |  |  |
| Water Temperature | 100-250°F   | 2-1/16"     |                                                                                                                                                                                                             | 361AT72  | 72" Tubing Length                                                                                                                         |  |  |
| Water Temperature | 100-250°F   | 2-5/8"      |                                                                                                                                                                                                             | 692H72   | 72" Tubing Length                                                                                                                         |  |  |
| Motor Minder      | 0-30 Inches | 2-1/16"     |                                                                                                                                                                                                             | 82179    | Color Band, 6ft (82553-F) or 16ft (366HM-F) Tube Kit                                                                                      |  |  |
| Voltmeter         | 10-16V      | 2-1/16"     | 375T                                                                                                                                                                                                        |          | Color Band                                                                                                                                |  |  |
| Voltmeter         | 10-16V      | 2-5/8"      | 690TM                                                                                                                                                                                                       |          | Color Band                                                                                                                                |  |  |
|                   |             |             | GREEN L                                                                                                                                                                                                     | INE™ KIT | S                                                                                                                                         |  |  |
| 82177             | 6-Gauge Kit |             | Includes: Electric speedometer, tachometer, oil pressure gauge, water temperature gauge, fuel level gauge, and voltmeter; Electrical senders, light kits, mounting hardware, and installation instructions. |          |                                                                                                                                           |  |  |
| 82178             | 6-Gauge Kit | tachometer, | fuel level gaug                                                                                                                                                                                             |          | and water temperature gauge; Electric speedometer,<br>ter; Tubing kit for oil pressure gauge, fuel level sender, light kits,<br>ructions. |  |  |