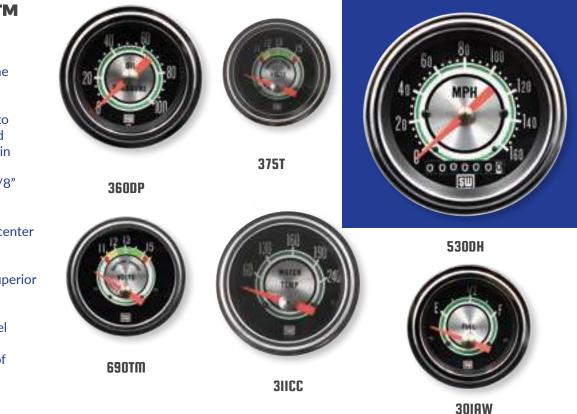

### GREEN LINE™

You can't get more genuine than our original Green Line<sup>™</sup> gauges! Original 1960s artwork was used to create our most requested line. Gauges are available in 2-1/16" and 2-5/8" sizes. Tachs and speedos in 3-3/8" with full dial sweep.

- Dials feature brushed center disc and red pointer
- Unique light ring for superior nighttime illumination
- Polished SAE step bezel
- Sealed front, dust proof rear

| GREEN LINE™       |             |             |                                                                                                                                                                                                             |          |                                                                                                                                           |  |  |
|-------------------|-------------|-------------|-------------------------------------------------------------------------------------------------------------------------------------------------------------------------------------------------------------|----------|-------------------------------------------------------------------------------------------------------------------------------------------|--|--|
| ТҮРЕ              | RANGE       | SIZE        | ELEC                                                                                                                                                                                                        | MECH     | NOTES/ADDITIONAL KITS NEEDED                                                                                                              |  |  |
| Ammeter           | 60-0-60     | 2-1/16"     | 359CE                                                                                                                                                                                                       |          | Internally Shunted                                                                                                                        |  |  |
| Ammeter           | 60-0-60     | 2-5/8"      | 690W                                                                                                                                                                                                        |          | Internally Shunted                                                                                                                        |  |  |
| Fuel Level        | E-1/2-F     | 2-1/16"     | 301AW                                                                                                                                                                                                       |          | Fuel Level Sender (240-33.5 $\Omega$ ) SW Match                                                                                           |  |  |
| Oil Pressure      | 0-80 PSI    | 2-1/16"     | 306BB                                                                                                                                                                                                       |          | Pressure Sender 279A                                                                                                                      |  |  |
| Oil Pressure      | 0-100 PSI   | 2-1/16"     |                                                                                                                                                                                                             | 360DP    | 6ft (82553-F) or 16ft (366HM-F) Tube Kit                                                                                                  |  |  |
| Oil Pressure      | 0-100 PSI   | 2-5/8"      |                                                                                                                                                                                                             | 691BS    | 6ft (82553-F) or 16ft (366HM-F) Tube Kit                                                                                                  |  |  |
| Speedometer       | 0-160 MPH   | 3-3/8"      | 530DH                                                                                                                                                                                                       |          | 988P GPS or 82623B Hall Effect Senders Recommended                                                                                        |  |  |
| Tachometer        | 0-8,000 RPM | 3-3/8"      | 531CC                                                                                                                                                                                                       |          | Tach Adaptor May Be Required w/ Aftermarket Ignition                                                                                      |  |  |
| Water Temperature | 60-240°F    | 2-1/16"     | 311CC                                                                                                                                                                                                       |          | Temp Sender 280EC                                                                                                                         |  |  |
| Water Temperature | 100-250°F   | 2-1/16"     |                                                                                                                                                                                                             | 361AT72  | 72" Tubing Length                                                                                                                         |  |  |
| Water Temperature | 100-250°F   | 2-5/8"      |                                                                                                                                                                                                             | 692H72   | 72" Tubing Length                                                                                                                         |  |  |
| Motor Minder      | 0-30 Inches | 2-1/16"     |                                                                                                                                                                                                             | 82179    | Color Band, 6ft (82553-F) or 16ft (366HM-F) Tube Kit                                                                                      |  |  |
| Voltmeter         | 10-16V      | 2-1/16"     | 375T                                                                                                                                                                                                        |          | Color Band                                                                                                                                |  |  |
| Voltmeter         | 10-16V      | 2-5/8"      | 690TM                                                                                                                                                                                                       |          | Color Band                                                                                                                                |  |  |
|                   |             |             | GREEN L                                                                                                                                                                                                     | INE™ KIT | S                                                                                                                                         |  |  |
| 82177             | 6-Gauge Kit |             | Includes: Electric speedometer, tachometer, oil pressure gauge, water temperature gauge, fuel level gauge, and voltmeter; Electrical senders, light kits, mounting hardware, and installation instructions. |          |                                                                                                                                           |  |  |
| 82178             | 6-Gauge Kit | tachometer, | fuel level gaug                                                                                                                                                                                             |          | and water temperature gauge; Electric speedometer,<br>ter; Tubing kit for oil pressure gauge, fuel level sender, light kits,<br>ructions. |  |  |