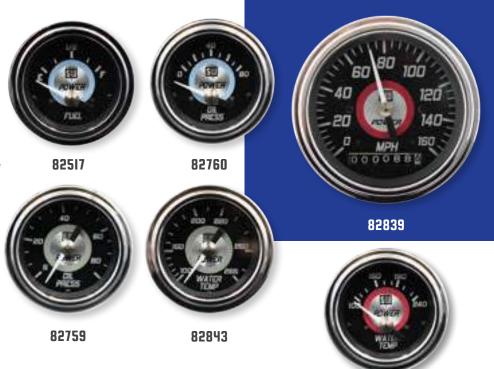

### POWER SERIES<sup>™</sup>

Stewart-Warner salutes the "Muscle Cars" of yesterday and today with our Power Series instruments. Derived from the real thing, our Custom Deluxe product line used in Big 3 muscle cars of that era. Available in three accent colors, these instruments deliver the performance you require.

- Classic muscle car look
- Unique light ring for superior nighttime illumination
- Polished SAE step bezel
- Sealed front, dust proof rear

82753

| BLUE/GRAY POWER SERIES™ |             |                                                                                                                                                                                                             |                                                                                                                                                                                                                                                 |                                         |                                                                                                                                 |  |  |  |
|-------------------------|-------------|-------------------------------------------------------------------------------------------------------------------------------------------------------------------------------------------------------------|-------------------------------------------------------------------------------------------------------------------------------------------------------------------------------------------------------------------------------------------------|-----------------------------------------|---------------------------------------------------------------------------------------------------------------------------------|--|--|--|
| ТҮРЕ                    | RANGE       | SIZE                                                                                                                                                                                                        | ELEC                                                                                                                                                                                                                                            | MECH                                    | NOTES/ADDITIONAL KITS NEEDED                                                                                                    |  |  |  |
| Fuel Level              | E-1/2-F     | 2-1/16"                                                                                                                                                                                                     | 82517                                                                                                                                                                                                                                           |                                         | Fuel Level Sender (240-33.5 Ω) SW Match                                                                                         |  |  |  |
| Oil Pressure            | 0-80 PSI    | 2-1/16"                                                                                                                                                                                                     | 82760                                                                                                                                                                                                                                           |                                         | Pressure Sender 279A                                                                                                            |  |  |  |
| Oil Pressure            | 0-80 PSI    | 2-1/16"                                                                                                                                                                                                     |                                                                                                                                                                                                                                                 | 82763                                   | 6ft (82553-F) or 16ft (366HM-F) Tube Kit                                                                                        |  |  |  |
| Speedometer             | 0-160 MPH   | 3-3/8"                                                                                                                                                                                                      | 82841                                                                                                                                                                                                                                           |                                         | 988P GPS or 82623B Hall Effect Senders Recommended                                                                              |  |  |  |
| Tachometer              | 0-8,000 RPM | 3-3/8"                                                                                                                                                                                                      | 82838                                                                                                                                                                                                                                           |                                         | Tach Adaptor May Be Required w/ Aftermarket Ignition                                                                            |  |  |  |
| Water Temperature       | 100-240°F   | 2-1/16"                                                                                                                                                                                                     | 82761                                                                                                                                                                                                                                           |                                         | Temp Sender 280EC                                                                                                               |  |  |  |
| Water Temperature       | 100-265°F   | 2-1/16"                                                                                                                                                                                                     |                                                                                                                                                                                                                                                 | 82844                                   | 72" Tubing Length                                                                                                               |  |  |  |
| Voltmeter               | 10-16V      | 2-1/16"                                                                                                                                                                                                     | 82762                                                                                                                                                                                                                                           |                                         |                                                                                                                                 |  |  |  |
|                         |             | BLUE/G                                                                                                                                                                                                      | GRAY PO                                                                                                                                                                                                                                         | <b>NER SERI</b>                         | ES™ KITS                                                                                                                        |  |  |  |
| 82253                   | 5-Gauge Kit | Includes: Elec<br>voltmeter; Elec                                                                                                                                                                           | ctric speedome<br>ectrical sender                                                                                                                                                                                                               | eter, oil pressure<br>s, light kits, mo | e gauge, water temperature gauge, fuel level gauge, and<br>unting hardware, and installation instructions.                      |  |  |  |
| 82256                   | 5-Gauge Kit | gauge, and vo                                                                                                                                                                                               | Includes: Mechanical oil pressure gauge and water temperature gauge; Electric speedometer, fuel level gauge, and voltmeter; Tubing kit for oil pressure gauge, fuel level sender, light kits, mounting hardware, and installation instructions. |                                         |                                                                                                                                 |  |  |  |
| 82247                   | 6-Gauge Kit | Includes: Electric speedometer, tachometer, oil pressure gauge, water temperature gauge, fuel level gauge, and voltmeter; Electrical senders, light kits, mounting hardware, and installation instructions. |                                                                                                                                                                                                                                                 |                                         |                                                                                                                                 |  |  |  |
| 82250                   | 6-Gauge Kit | fuel level gau                                                                                                                                                                                              |                                                                                                                                                                                                                                                 | eter; Tubing kit                        | d water temperature gauge; Electric speedometer, tachometer,<br>for oil pressure gauge, fuel level sender, light kits, mounting |  |  |  |

#### **POWER SERIES™**

| BURGUNDY POWER SERIES™ |             |                                                                                                                                                                                                             |                                                                                                                                                                                                                                                 |                 |                                                                                                                                      |  |  |  |
|------------------------|-------------|-------------------------------------------------------------------------------------------------------------------------------------------------------------------------------------------------------------|-------------------------------------------------------------------------------------------------------------------------------------------------------------------------------------------------------------------------------------------------|-----------------|--------------------------------------------------------------------------------------------------------------------------------------|--|--|--|
| ТҮРЕ                   | RANGE       | SIZE                                                                                                                                                                                                        | ELEC                                                                                                                                                                                                                                            | MECH            | NOTES/ADDITIONAL KITS NEEDED                                                                                                         |  |  |  |
| Fuel Level             | E-1/2-F     | 2-1/16"                                                                                                                                                                                                     | 82515                                                                                                                                                                                                                                           |                 | Fuel Level Sender (240-33.5 Ω) SW Match                                                                                              |  |  |  |
| Oil Pressure           | 0-80 PSI    | 2-1/16"                                                                                                                                                                                                     | 82752                                                                                                                                                                                                                                           |                 | Pressure Sender 279A                                                                                                                 |  |  |  |
| Oil Pressure           | 0-80 PSI    | 2-1/16"                                                                                                                                                                                                     |                                                                                                                                                                                                                                                 | 82755           | 6ft (82553-F) or 16ft (366HM-F) Tube Kit                                                                                             |  |  |  |
| Speedometer            | 0-160 MPH   | 3-3/8"                                                                                                                                                                                                      | 82839                                                                                                                                                                                                                                           |                 | 988P GPS or 82623B Hall Effect Senders Recommended                                                                                   |  |  |  |
| Tachometer             | 0-8,000 RPM | 3-3/8"                                                                                                                                                                                                      | 82845                                                                                                                                                                                                                                           |                 | Tach Adaptor May Be Required w/ Aftermarket Ignition                                                                                 |  |  |  |
| Water Temperature      | 100-240°F   | 2-1/16"                                                                                                                                                                                                     | 82753                                                                                                                                                                                                                                           |                 | Temp Sender 280EC                                                                                                                    |  |  |  |
| Water Temperature      | 100-265°F   | 2-1/16"                                                                                                                                                                                                     |                                                                                                                                                                                                                                                 | 82842           | 72" Tubing Length                                                                                                                    |  |  |  |
| Voltmeter              | 10-16V      | 2-1/16"                                                                                                                                                                                                     | 82754                                                                                                                                                                                                                                           |                 |                                                                                                                                      |  |  |  |
|                        |             | BURGL                                                                                                                                                                                                       | JNDY PO                                                                                                                                                                                                                                         | WER™ SE         | ERIES KITS                                                                                                                           |  |  |  |
| 82251                  | 5-Gauge Kit |                                                                                                                                                                                                             |                                                                                                                                                                                                                                                 |                 | ure gauge, water temperature gauge, fuel level gauge, and nounting hardware, and installation instructions.                          |  |  |  |
| 82254                  | 5-Gauge Kit | gauge, and v                                                                                                                                                                                                | Includes: Mechanical oil pressure gauge and water temperature gauge; Electric speedometer, fuel level gauge, and voltmeter; Tubing kit for oil pressure gauge, fuel level sender, light kits, mounting hardware, and installation instructions. |                 |                                                                                                                                      |  |  |  |
| 82245                  | 6-Gauge Kit | Includes: Electric speedometer, tachometer, oil pressure gauge, water temperature gauge, fuel level gauge, and voltmeter; Electrical senders, light kits, mounting hardware, and installation instructions. |                                                                                                                                                                                                                                                 |                 |                                                                                                                                      |  |  |  |
| 82248                  | 6-Gauge Kit | fuel level gau                                                                                                                                                                                              |                                                                                                                                                                                                                                                 | eter; Tubing ki | and water temperature gauge; Electric speedometer, tachometer,<br>it for oil pressure gauge, fuel level sender, light kits, mounting |  |  |  |

| TITANIUM POWER SERIES™ |             |                |                                                                                                                                                                                                                                                       |            |                                                                                                           |  |  |  |
|------------------------|-------------|----------------|-------------------------------------------------------------------------------------------------------------------------------------------------------------------------------------------------------------------------------------------------------|------------|-----------------------------------------------------------------------------------------------------------|--|--|--|
| ТҮРЕ                   | RANGE       | SIZE           | ELEC                                                                                                                                                                                                                                                  | MECH       | NOTES/ADDITIONAL KITS NEEDED                                                                              |  |  |  |
| Fuel Level             | E-1/2-F     | 2-1/16"        | 82516                                                                                                                                                                                                                                                 |            | Fuel Level Sender (240-33.5 ) SW<br>Match                                                                 |  |  |  |
| Oil Pressure           | 0-80 PSI    | 2-1/16"        | 82756                                                                                                                                                                                                                                                 |            | Pressure Sender 279A                                                                                      |  |  |  |
| Oil Pressure           | 0-80 PSI    | 2-1/16"        |                                                                                                                                                                                                                                                       | 82759      | 6ft (82553-F) or 16ft (366HM-F) Tube<br>Kit                                                               |  |  |  |
| Speedometer            | 0-160 MPH   | 3-3/8"         | 82840                                                                                                                                                                                                                                                 |            | 988P GPS or 82623B Hall Effect<br>Senders Recommended                                                     |  |  |  |
| Tachometer             | 0-8,000 RPM | 3-3/8"         | 82837                                                                                                                                                                                                                                                 |            | Tach Adaptor May Be Required w/<br>Aftermarket Ignition                                                   |  |  |  |
| Water Temperature      | 100-240°F   | 2-1/16"        | 82757                                                                                                                                                                                                                                                 |            | Temp Sender 280EC                                                                                         |  |  |  |
| Water Temperature      | 100-265°F   | 2-1/16"        |                                                                                                                                                                                                                                                       | 82843      | 72" Tubing Length                                                                                         |  |  |  |
| Voltmeter              | 10-16V      | 2-1/16"        | 82758                                                                                                                                                                                                                                                 |            |                                                                                                           |  |  |  |
|                        |             | TITANIUM P     | OWER SEF                                                                                                                                                                                                                                              | RIES™ KITS |                                                                                                           |  |  |  |
| 82252                  | 5-Gauge Kit |                |                                                                                                                                                                                                                                                       |            | , water temperature gauge, fuel level gauge,<br>ing hardware, and installation instructions.              |  |  |  |
| 82255                  | 5-Gauge Kit | fuel level gau | Includes: Mechanical oil pressure gauge and water temperature gauge; Electric speedometer,<br>fuel level gauge, and voltmeter; Tubing kit for oil pressure gauge, fuel level sender, light kits,<br>mounting hardware, and installation instructions. |            |                                                                                                           |  |  |  |
| 82246                  | 6-Gauge Kit |                | Includes: Electric speedometer, tachometer, oil pressure gauge, water temperature gauge, fuel level gauge, and voltmeter; Electrical senders, light kits, mounting hardware, and installation instructions.                                           |            |                                                                                                           |  |  |  |
| 82249                  | 6-Gauge Kit | tachometer, f  | fuel level gauge,                                                                                                                                                                                                                                     |            | temperature gauge; Electric speedometer,<br>g kit for oil pressure gauge, fuel level sender,<br>ructions. |  |  |  |