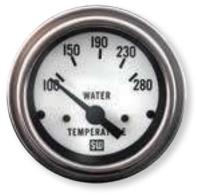

### GREEN LINE™

You can't get more genuine than our original Green Line<sup>™</sup> gauges! Original 1960s artwork was used to create our most requested line. Gauges are available in 2-1/16" and 2-5/8" sizes. Tachs and speedos in 3-3/8" with full dial sweep.

- Dials feature brushed center disc and red pointer
- Unique light ring for superior nighttime illumination
- Polished SAE step bezel
- Sealed front, dust proof rear

| GREEN LINE™       |             |             |                                                                                                                                                                                                             |          |                                                                                                                                           |  |  |
|-------------------|-------------|-------------|-------------------------------------------------------------------------------------------------------------------------------------------------------------------------------------------------------------|----------|-------------------------------------------------------------------------------------------------------------------------------------------|--|--|
| ТҮРЕ              | RANGE       | SIZE        | ELEC                                                                                                                                                                                                        | MECH     | NOTES/ADDITIONAL KITS NEEDED                                                                                                              |  |  |
| Ammeter           | 60-0-60     | 2-1/16"     | 359CE                                                                                                                                                                                                       |          | Internally Shunted                                                                                                                        |  |  |
| Ammeter           | 60-0-60     | 2-5/8"      | 690W                                                                                                                                                                                                        |          | Internally Shunted                                                                                                                        |  |  |
| Fuel Level        | E-1/2-F     | 2-1/16"     | 301AW                                                                                                                                                                                                       |          | Fuel Level Sender (240-33.5 $\Omega$ ) SW Match                                                                                           |  |  |
| Oil Pressure      | 0-80 PSI    | 2-1/16"     | 306BB                                                                                                                                                                                                       |          | Pressure Sender 279A                                                                                                                      |  |  |
| Oil Pressure      | 0-100 PSI   | 2-1/16"     |                                                                                                                                                                                                             | 360DP    | 6ft (82553-F) or 16ft (366HM-F) Tube Kit                                                                                                  |  |  |
| Oil Pressure      | 0-100 PSI   | 2-5/8"      |                                                                                                                                                                                                             | 691BS    | 6ft (82553-F) or 16ft (366HM-F) Tube Kit                                                                                                  |  |  |
| Speedometer       | 0-160 MPH   | 3-3/8"      | 530DH                                                                                                                                                                                                       |          | 988P GPS or 82623B Hall Effect Senders Recommended                                                                                        |  |  |
| Tachometer        | 0-8,000 RPM | 3-3/8"      | 531CC                                                                                                                                                                                                       |          | Tach Adaptor May Be Required w/ Aftermarket Ignition                                                                                      |  |  |
| Water Temperature | 60-240°F    | 2-1/16"     | 311CC                                                                                                                                                                                                       |          | Temp Sender 280EC                                                                                                                         |  |  |
| Water Temperature | 100-250°F   | 2-1/16"     |                                                                                                                                                                                                             | 361AT72  | 72" Tubing Length                                                                                                                         |  |  |
| Water Temperature | 100-250°F   | 2-5/8"      |                                                                                                                                                                                                             | 692H72   | 72" Tubing Length                                                                                                                         |  |  |
| Motor Minder      | 0-30 Inches | 2-1/16"     |                                                                                                                                                                                                             | 82179    | Color Band, 6ft (82553-F) or 16ft (366HM-F) Tube Kit                                                                                      |  |  |
| Voltmeter         | 10-16V      | 2-1/16"     | 375T                                                                                                                                                                                                        |          | Color Band                                                                                                                                |  |  |
| Voltmeter         | 10-16V      | 2-5/8"      | 690TM                                                                                                                                                                                                       |          | Color Band                                                                                                                                |  |  |
|                   |             |             | GREEN L                                                                                                                                                                                                     | INE™ KIT | S                                                                                                                                         |  |  |
| 82177             | 6-Gauge Kit |             | Includes: Electric speedometer, tachometer, oil pressure gauge, water temperature gauge, fuel level gauge, and voltmeter; Electrical senders, light kits, mounting hardware, and installation instructions. |          |                                                                                                                                           |  |  |
| 82178             | 6-Gauge Kit | tachometer, | fuel level gaug                                                                                                                                                                                             |          | and water temperature gauge; Electric speedometer,<br>ter; Tubing kit for oil pressure gauge, fuel level sender, light kits,<br>ructions. |  |  |