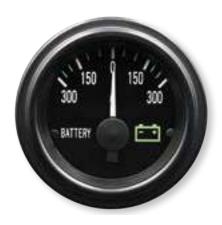

### GREEN LINE™

You can't get more genuine than our original Green Line<sup>™</sup> gauges! Original 1960s artwork was used to create our most requested line. Gauges are available in 2-1/16" and 2-5/8" sizes. Tachs and speedos in 3-3/8" with full dial sweep.

- Dials feature brushed center disc and red pointer
- Unique light ring for superior nighttime illumination
- Polished SAE step bezel
- Sealed front, dust proof rear

| GREEN LINE™       |             |             |                                                                                                                                                                                                             |          |                                                                                                                                           |  |  |
|-------------------|-------------|-------------|-------------------------------------------------------------------------------------------------------------------------------------------------------------------------------------------------------------|----------|-------------------------------------------------------------------------------------------------------------------------------------------|--|--|
| ТҮРЕ              | RANGE       | SIZE        | ELEC                                                                                                                                                                                                        | MECH     | NOTES/ADDITIONAL KITS NEEDED                                                                                                              |  |  |
| Ammeter           | 60-0-60     | 2-1/16"     | 359CE                                                                                                                                                                                                       |          | Internally Shunted                                                                                                                        |  |  |
| Ammeter           | 60-0-60     | 2-5/8"      | 690W                                                                                                                                                                                                        |          | Internally Shunted                                                                                                                        |  |  |
| Fuel Level        | E-1/2-F     | 2-1/16"     | 301AW                                                                                                                                                                                                       |          | Fuel Level Sender (240-33.5 $\Omega$ ) SW Match                                                                                           |  |  |
| Oil Pressure      | 0-80 PSI    | 2-1/16"     | 306BB                                                                                                                                                                                                       |          | Pressure Sender 279A                                                                                                                      |  |  |
| Oil Pressure      | 0-100 PSI   | 2-1/16"     |                                                                                                                                                                                                             | 360DP    | 6ft (82553-F) or 16ft (366HM-F) Tube Kit                                                                                                  |  |  |
| Oil Pressure      | 0-100 PSI   | 2-5/8"      |                                                                                                                                                                                                             | 691BS    | 6ft (82553-F) or 16ft (366HM-F) Tube Kit                                                                                                  |  |  |
| Speedometer       | 0-160 MPH   | 3-3/8"      | 530DH                                                                                                                                                                                                       |          | 988P GPS or 82623B Hall Effect Senders Recommended                                                                                        |  |  |
| Tachometer        | 0-8,000 RPM | 3-3/8"      | 531CC                                                                                                                                                                                                       |          | Tach Adaptor May Be Required w/ Aftermarket Ignition                                                                                      |  |  |
| Water Temperature | 60-240°F    | 2-1/16"     | 311CC                                                                                                                                                                                                       |          | Temp Sender 280EC                                                                                                                         |  |  |
| Water Temperature | 100-250°F   | 2-1/16"     |                                                                                                                                                                                                             | 361AT72  | 72" Tubing Length                                                                                                                         |  |  |
| Water Temperature | 100-250°F   | 2-5/8"      |                                                                                                                                                                                                             | 692H72   | 72" Tubing Length                                                                                                                         |  |  |
| Motor Minder      | 0-30 Inches | 2-1/16"     |                                                                                                                                                                                                             | 82179    | Color Band, 6ft (82553-F) or 16ft (366HM-F) Tube Kit                                                                                      |  |  |
| Voltmeter         | 10-16V      | 2-1/16"     | 375T                                                                                                                                                                                                        |          | Color Band                                                                                                                                |  |  |
| Voltmeter         | 10-16V      | 2-5/8"      | 690TM                                                                                                                                                                                                       |          | Color Band                                                                                                                                |  |  |
|                   |             |             | GREEN L                                                                                                                                                                                                     | INE™ KIT | S                                                                                                                                         |  |  |
| 82177             | 6-Gauge Kit |             | Includes: Electric speedometer, tachometer, oil pressure gauge, water temperature gauge, fuel level gauge, and voltmeter; Electrical senders, light kits, mounting hardware, and installation instructions. |          |                                                                                                                                           |  |  |
| 82178             | 6-Gauge Kit | tachometer, | fuel level gaug                                                                                                                                                                                             |          | and water temperature gauge; Electric speedometer,<br>ter; Tubing kit for oil pressure gauge, fuel level sender, light kits,<br>ructions. |  |  |