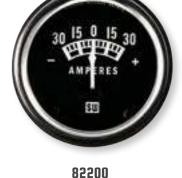

### GREEN LINE™

You can't get more genuine than our original Green Line<sup>™</sup> gauges! Original 1960s artwork was used to create our most requested line. Gauges are available in 2-1/16" and 2-5/8" sizes. Tachs and speedos in 3-3/8" with full dial sweep.

- Dials feature brushed center disc and red pointer
- Unique light ring for superior nighttime illumination
- Polished SAE step bezel
- Sealed front, dust proof rear

| GREEN LINE™       |             |             |                                                                                                                                                                                                             |          |                                                                                                                                           |  |  |
|-------------------|-------------|-------------|-------------------------------------------------------------------------------------------------------------------------------------------------------------------------------------------------------------|----------|-------------------------------------------------------------------------------------------------------------------------------------------|--|--|
| ТҮРЕ              | RANGE       | SIZE        | ELEC                                                                                                                                                                                                        | MECH     | NOTES/ADDITIONAL KITS NEEDED                                                                                                              |  |  |
| Ammeter           | 60-0-60     | 2-1/16"     | 359CE                                                                                                                                                                                                       |          | Internally Shunted                                                                                                                        |  |  |
| Ammeter           | 60-0-60     | 2-5/8"      | 690W                                                                                                                                                                                                        |          | Internally Shunted                                                                                                                        |  |  |
| Fuel Level        | E-1/2-F     | 2-1/16"     | 301AW                                                                                                                                                                                                       |          | Fuel Level Sender (240-33.5 $\Omega$ ) SW Match                                                                                           |  |  |
| Oil Pressure      | 0-80 PSI    | 2-1/16"     | 306BB                                                                                                                                                                                                       |          | Pressure Sender 279A                                                                                                                      |  |  |
| Oil Pressure      | 0-100 PSI   | 2-1/16"     |                                                                                                                                                                                                             | 360DP    | 6ft (82553-F) or 16ft (366HM-F) Tube Kit                                                                                                  |  |  |
| Oil Pressure      | 0-100 PSI   | 2-5/8"      |                                                                                                                                                                                                             | 691BS    | 6ft (82553-F) or 16ft (366HM-F) Tube Kit                                                                                                  |  |  |
| Speedometer       | 0-160 MPH   | 3-3/8"      | 530DH                                                                                                                                                                                                       |          | 988P GPS or 82623B Hall Effect Senders Recommended                                                                                        |  |  |
| Tachometer        | 0-8,000 RPM | 3-3/8"      | 531CC                                                                                                                                                                                                       |          | Tach Adaptor May Be Required w/ Aftermarket Ignition                                                                                      |  |  |
| Water Temperature | 60-240°F    | 2-1/16"     | 311CC                                                                                                                                                                                                       |          | Temp Sender 280EC                                                                                                                         |  |  |
| Water Temperature | 100-250°F   | 2-1/16"     |                                                                                                                                                                                                             | 361AT72  | 72" Tubing Length                                                                                                                         |  |  |
| Water Temperature | 100-250°F   | 2-5/8"      |                                                                                                                                                                                                             | 692H72   | 72" Tubing Length                                                                                                                         |  |  |
| Motor Minder      | 0-30 Inches | 2-1/16"     |                                                                                                                                                                                                             | 82179    | Color Band, 6ft (82553-F) or 16ft (366HM-F) Tube Kit                                                                                      |  |  |
| Voltmeter         | 10-16V      | 2-1/16"     | 375T                                                                                                                                                                                                        |          | Color Band                                                                                                                                |  |  |
| Voltmeter         | 10-16V      | 2-5/8"      | 690TM                                                                                                                                                                                                       |          | Color Band                                                                                                                                |  |  |
|                   |             |             | GREEN L                                                                                                                                                                                                     | INE™ KIT | S                                                                                                                                         |  |  |
| 82177             | 6-Gauge Kit |             | Includes: Electric speedometer, tachometer, oil pressure gauge, water temperature gauge, fuel level gauge, and voltmeter; Electrical senders, light kits, mounting hardware, and installation instructions. |          |                                                                                                                                           |  |  |
| 82178             | 6-Gauge Kit | tachometer, | fuel level gaug                                                                                                                                                                                             |          | and water temperature gauge; Electric speedometer,<br>ter; Tubing kit for oil pressure gauge, fuel level sender, light kits,<br>ructions. |  |  |