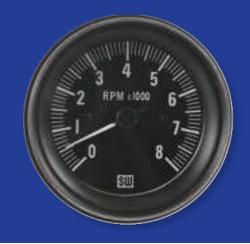

### GREEN LINE™

You can't get more genuine than our original Green Line<sup>™</sup> gauges! Original 1960s artwork was used to create our most requested line. Gauges are available in 2-1/16" and 2-5/8" sizes. Tachs and speedos in 3-3/8" with full dial sweep.

- Dials feature brushed center disc and red pointer
- Unique light ring for superior nighttime illumination
- Polished SAE step bezel
- Sealed front, dust proof rear

| GREEN LINE™       |             |             |                                                                                                                                                                                                             |          |                                                                                                                                           |  |  |
|-------------------|-------------|-------------|-------------------------------------------------------------------------------------------------------------------------------------------------------------------------------------------------------------|----------|-------------------------------------------------------------------------------------------------------------------------------------------|--|--|
| ТҮРЕ              | RANGE       | SIZE        | ELEC                                                                                                                                                                                                        | MECH     | NOTES/ADDITIONAL KITS NEEDED                                                                                                              |  |  |
| Ammeter           | 60-0-60     | 2-1/16"     | 359CE                                                                                                                                                                                                       |          | Internally Shunted                                                                                                                        |  |  |
| Ammeter           | 60-0-60     | 2-5/8"      | 690W                                                                                                                                                                                                        |          | Internally Shunted                                                                                                                        |  |  |
| Fuel Level        | E-1/2-F     | 2-1/16"     | 301AW                                                                                                                                                                                                       |          | Fuel Level Sender (240-33.5 $\Omega$ ) SW Match                                                                                           |  |  |
| Oil Pressure      | 0-80 PSI    | 2-1/16"     | 306BB                                                                                                                                                                                                       |          | Pressure Sender 279A                                                                                                                      |  |  |
| Oil Pressure      | 0-100 PSI   | 2-1/16"     |                                                                                                                                                                                                             | 360DP    | 6ft (82553-F) or 16ft (366HM-F) Tube Kit                                                                                                  |  |  |
| Oil Pressure      | 0-100 PSI   | 2-5/8"      |                                                                                                                                                                                                             | 691BS    | 6ft (82553-F) or 16ft (366HM-F) Tube Kit                                                                                                  |  |  |
| Speedometer       | 0-160 MPH   | 3-3/8"      | 530DH                                                                                                                                                                                                       |          | 988P GPS or 82623B Hall Effect Senders Recommended                                                                                        |  |  |
| Tachometer        | 0-8,000 RPM | 3-3/8"      | 531CC                                                                                                                                                                                                       |          | Tach Adaptor May Be Required w/ Aftermarket Ignition                                                                                      |  |  |
| Water Temperature | 60-240°F    | 2-1/16"     | 311CC                                                                                                                                                                                                       |          | Temp Sender 280EC                                                                                                                         |  |  |
| Water Temperature | 100-250°F   | 2-1/16"     |                                                                                                                                                                                                             | 361AT72  | 72" Tubing Length                                                                                                                         |  |  |
| Water Temperature | 100-250°F   | 2-5/8"      |                                                                                                                                                                                                             | 692H72   | 72" Tubing Length                                                                                                                         |  |  |
| Motor Minder      | 0-30 Inches | 2-1/16"     |                                                                                                                                                                                                             | 82179    | Color Band, 6ft (82553-F) or 16ft (366HM-F) Tube Kit                                                                                      |  |  |
| Voltmeter         | 10-16V      | 2-1/16"     | 375T                                                                                                                                                                                                        |          | Color Band                                                                                                                                |  |  |
| Voltmeter         | 10-16V      | 2-5/8"      | 690TM                                                                                                                                                                                                       |          | Color Band                                                                                                                                |  |  |
|                   |             |             | GREEN L                                                                                                                                                                                                     | INE™ KIT | S                                                                                                                                         |  |  |
| 82177             | 6-Gauge Kit |             | Includes: Electric speedometer, tachometer, oil pressure gauge, water temperature gauge, fuel level gauge, and voltmeter; Electrical senders, light kits, mounting hardware, and installation instructions. |          |                                                                                                                                           |  |  |
| 82178             | 6-Gauge Kit | tachometer, | fuel level gaug                                                                                                                                                                                             |          | and water temperature gauge; Electric speedometer,<br>ter; Tubing kit for oil pressure gauge, fuel level sender, light kits,<br>ructions. |  |  |