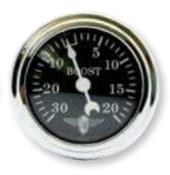

### BOOST

Make sure your car is dialed in properly with Stewart-Warner Vac/boost gauges. The mechanical movement gives a precise reading of the intake manifold vacuum/boost level. It informs if there are vacuum/boost leaks, and when changing boost pressure via controller or pulley/tune-always providing you with accurate readings. Available in Deluxe, Wings and Green Line styling. Customize your iconic ride with one today.

838494

838495

838496

838497

838498

838499

| BOOST GAUGE LINE |               |        |      |            |        |              |            |  |
|------------------|---------------|--------|------|------------|--------|--------------|------------|--|
| ТҮРЕ             | RANGE         | MECH   | ELEC | GAUGE LINE | SIZE   | BEZEL/FINISH | FACE       |  |
| Vac/Boost        | 30" Hg-20 psi | 838494 |      | Deluxe     | 2-1/6" | Polished     | Black      |  |
| Vac/Boost        | 30" Hg-20 psi | 838495 |      | Deluxe     | 2-1/6" | Polished     | White      |  |
| Vac/Boost        | 30" Hg-20 psi | 838496 |      | Wings      | 2-1/6" | Chrome       | Black      |  |
| Vac/Boost        | 30" Hg-20 psi | 838497 |      | Wings      | 2-1/6" | Chrome       | White      |  |
| Vac/Boost        | 30" Hg-20 psi | 838498 |      | Wings      | 2-1/6" | Chrome       | Beige      |  |
| Vac/Boost        | 30" Hg-20 psi | 838499 |      | Green Line | 2-1/6" | Chrome       | Green Line |  |

#### BOOST