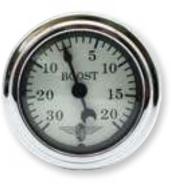

### BOOST

Make sure your car is dialed in properly with Stewart-Warner Vac/boost gauges. The mechanical movement gives a precise reading of the intake manifold vacuum/boost level. It informs if there are vacuum/boost leaks, and when changing boost pressure via controller or pulley/tune-always providing you with accurate readings. Available in Deluxe, Wings and Green Line styling. Customize your iconic ride with one today.

838494

838495

838496

838497

838498

838499

| BOOST GAUGE LINE |               |        |      |            |        |              |            |  |
|------------------|---------------|--------|------|------------|--------|--------------|------------|--|
| ТҮРЕ             | RANGE         | MECH   | ELEC | GAUGE LINE | SIZE   | BEZEL/FINISH | FACE       |  |
| Vac/Boost        | 30" Hg-20 psi | 838494 |      | Deluxe     | 2-1/6" | Polished     | Black      |  |
| Vac/Boost        | 30" Hg-20 psi | 838495 |      | Deluxe     | 2-1/6" | Polished     | White      |  |
| Vac/Boost        | 30" Hg-20 psi | 838496 |      | Wings      | 2-1/6" | Chrome       | Black      |  |
| Vac/Boost        | 30" Hg-20 psi | 838497 |      | Wings      | 2-1/6" | Chrome       | White      |  |
| Vac/Boost        | 30" Hg-20 psi | 838498 |      | Wings      | 2-1/6" | Chrome       | Beige      |  |
| Vac/Boost        | 30" Hg-20 psi | 838499 |      | Green Line | 2-1/6" | Chrome       | Green Line |  |

#### BOOST