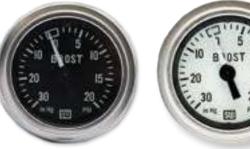

### BOOST

Make sure your car is dialed in properly with Stewart-Warner Vac/boost gauges. The mechanical movement gives a precise reading of the intake manifold vacuum/boost level. It informs if there are vacuum/boost leaks, and when changing boost pressure via controller or pulley/tune-always providing you with accurate readings. Available in Deluxe, Wings and Green Line styling. Customize your iconic ride with one today.

838494

838495

838496

838497

838498

838499

| BOOST GAUGE LINE |               |        |      |            |        |              |            |  |
|------------------|---------------|--------|------|------------|--------|--------------|------------|--|
| ТҮРЕ             | RANGE         | MECH   | ELEC | GAUGE LINE | SIZE   | BEZEL/FINISH | FACE       |  |
| Vac/Boost        | 30" Hg-20 psi | 838494 |      | Deluxe     | 2-1/6" | Polished     | Black      |  |
| Vac/Boost        | 30" Hg-20 psi | 838495 |      | Deluxe     | 2-1/6" | Polished     | White      |  |
| Vac/Boost        | 30" Hg-20 psi | 838496 |      | Wings      | 2-1/6" | Chrome       | Black      |  |
| Vac/Boost        | 30" Hg-20 psi | 838497 |      | Wings      | 2-1/6" | Chrome       | White      |  |
| Vac/Boost        | 30" Hg-20 psi | 838498 |      | Wings      | 2-1/6" | Chrome       | Beige      |  |
| Vac/Boost        | 30" Hg-20 psi | 838499 |      | Green Line | 2-1/6" | Chrome       | Green Line |  |

#### BOOST