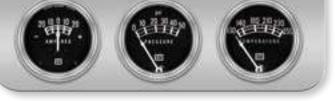

### POWER SERIES<sup>™</sup>

Stewart-Warner salutes the "Muscle Cars" of yesterday and today with our Power Series instruments. Derived from the real thing, our Custom Deluxe product line used in Big 3 muscle cars of that era. Available in three accent colors, these instruments deliver the performance you require.

- Classic muscle car look
- Unique light ring for superior nighttime illumination
- Polished SAE step bezel
- Sealed front, dust proof rear

82753

| BLUE/GRAY POWER SERIES™ |             |                                                                                                                                                                                                             |                                                                                                                                                                                                                                                 |                                         |                                                                                                                                 |  |  |  |
|-------------------------|-------------|-------------------------------------------------------------------------------------------------------------------------------------------------------------------------------------------------------------|-------------------------------------------------------------------------------------------------------------------------------------------------------------------------------------------------------------------------------------------------|-----------------------------------------|---------------------------------------------------------------------------------------------------------------------------------|--|--|--|
| ТҮРЕ                    | RANGE       | SIZE                                                                                                                                                                                                        | ELEC                                                                                                                                                                                                                                            | MECH                                    | NOTES/ADDITIONAL KITS NEEDED                                                                                                    |  |  |  |
| Fuel Level              | E-1/2-F     | 2-1/16"                                                                                                                                                                                                     | 82517                                                                                                                                                                                                                                           |                                         | Fuel Level Sender (240-33.5 Ω) SW Match                                                                                         |  |  |  |
| Oil Pressure            | 0-80 PSI    | 2-1/16"                                                                                                                                                                                                     | 82760                                                                                                                                                                                                                                           |                                         | Pressure Sender 279A                                                                                                            |  |  |  |
| Oil Pressure            | 0-80 PSI    | 2-1/16"                                                                                                                                                                                                     |                                                                                                                                                                                                                                                 | 82763                                   | 6ft (82553-F) or 16ft (366HM-F) Tube Kit                                                                                        |  |  |  |
| Speedometer             | 0-160 MPH   | 3-3/8"                                                                                                                                                                                                      | 82841                                                                                                                                                                                                                                           |                                         | 988P GPS or 82623B Hall Effect Senders Recommended                                                                              |  |  |  |
| Tachometer              | 0-8,000 RPM | 3-3/8"                                                                                                                                                                                                      | 82838                                                                                                                                                                                                                                           |                                         | Tach Adaptor May Be Required w/ Aftermarket Ignition                                                                            |  |  |  |
| Water Temperature       | 100-240°F   | 2-1/16"                                                                                                                                                                                                     | 82761                                                                                                                                                                                                                                           |                                         | Temp Sender 280EC                                                                                                               |  |  |  |
| Water Temperature       | 100-265°F   | 2-1/16"                                                                                                                                                                                                     |                                                                                                                                                                                                                                                 | 82844                                   | 72" Tubing Length                                                                                                               |  |  |  |
| Voltmeter               | 10-16V      | 2-1/16"                                                                                                                                                                                                     | 82762                                                                                                                                                                                                                                           |                                         |                                                                                                                                 |  |  |  |
|                         |             | BLUE/G                                                                                                                                                                                                      | GRAY PO                                                                                                                                                                                                                                         | <b>NER SERI</b>                         | ES™ KITS                                                                                                                        |  |  |  |
| 82253                   | 5-Gauge Kit | Includes: Elec<br>voltmeter; Elec                                                                                                                                                                           | ctric speedome<br>ectrical sender                                                                                                                                                                                                               | eter, oil pressure<br>s, light kits, mo | e gauge, water temperature gauge, fuel level gauge, and<br>unting hardware, and installation instructions.                      |  |  |  |
| 82256                   | 5-Gauge Kit | gauge, and vo                                                                                                                                                                                               | Includes: Mechanical oil pressure gauge and water temperature gauge; Electric speedometer, fuel level gauge, and voltmeter; Tubing kit for oil pressure gauge, fuel level sender, light kits, mounting hardware, and installation instructions. |                                         |                                                                                                                                 |  |  |  |
| 82247                   | 6-Gauge Kit | Includes: Electric speedometer, tachometer, oil pressure gauge, water temperature gauge, fuel level gauge, and voltmeter; Electrical senders, light kits, mounting hardware, and installation instructions. |                                                                                                                                                                                                                                                 |                                         |                                                                                                                                 |  |  |  |
| 82250                   | 6-Gauge Kit | fuel level gau                                                                                                                                                                                              |                                                                                                                                                                                                                                                 | eter; Tubing kit                        | d water temperature gauge; Electric speedometer, tachometer,<br>for oil pressure gauge, fuel level sender, light kits, mounting |  |  |  |