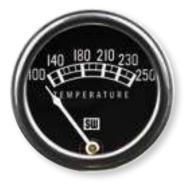

### GREEN LINE™

You can't get more genuine than our original Green Line<sup>™</sup> gauges! Original 1960s artwork was used to create our most requested line. Gauges are available in 2-1/16" and 2-5/8" sizes. Tachs and speedos in 3-3/8" with full dial sweep.

- Dials feature brushed center disc and red pointer
- Unique light ring for superior nighttime illumination
- Polished SAE step bezel
- Sealed front, dust proof rear

| GREEN LINE™       |             |             |                                                                                                                                                                                                             |          |                                                                                                                                           |  |  |
|-------------------|-------------|-------------|-------------------------------------------------------------------------------------------------------------------------------------------------------------------------------------------------------------|----------|-------------------------------------------------------------------------------------------------------------------------------------------|--|--|
| ТҮРЕ              | RANGE       | SIZE        | ELEC                                                                                                                                                                                                        | MECH     | NOTES/ADDITIONAL KITS NEEDED                                                                                                              |  |  |
| Ammeter           | 60-0-60     | 2-1/16"     | 359CE                                                                                                                                                                                                       |          | Internally Shunted                                                                                                                        |  |  |
| Ammeter           | 60-0-60     | 2-5/8"      | 690W                                                                                                                                                                                                        |          | Internally Shunted                                                                                                                        |  |  |
| Fuel Level        | E-1/2-F     | 2-1/16"     | 301AW                                                                                                                                                                                                       |          | Fuel Level Sender (240-33.5 $\Omega$ ) SW Match                                                                                           |  |  |
| Oil Pressure      | 0-80 PSI    | 2-1/16"     | 306BB                                                                                                                                                                                                       |          | Pressure Sender 279A                                                                                                                      |  |  |
| Oil Pressure      | 0-100 PSI   | 2-1/16"     |                                                                                                                                                                                                             | 360DP    | 6ft (82553-F) or 16ft (366HM-F) Tube Kit                                                                                                  |  |  |
| Oil Pressure      | 0-100 PSI   | 2-5/8"      |                                                                                                                                                                                                             | 691BS    | 6ft (82553-F) or 16ft (366HM-F) Tube Kit                                                                                                  |  |  |
| Speedometer       | 0-160 MPH   | 3-3/8"      | 530DH                                                                                                                                                                                                       |          | 988P GPS or 82623B Hall Effect Senders Recommended                                                                                        |  |  |
| Tachometer        | 0-8,000 RPM | 3-3/8"      | 531CC                                                                                                                                                                                                       |          | Tach Adaptor May Be Required w/ Aftermarket Ignition                                                                                      |  |  |
| Water Temperature | 60-240°F    | 2-1/16"     | 311CC                                                                                                                                                                                                       |          | Temp Sender 280EC                                                                                                                         |  |  |
| Water Temperature | 100-250°F   | 2-1/16"     |                                                                                                                                                                                                             | 361AT72  | 72" Tubing Length                                                                                                                         |  |  |
| Water Temperature | 100-250°F   | 2-5/8"      |                                                                                                                                                                                                             | 692H72   | 72" Tubing Length                                                                                                                         |  |  |
| Motor Minder      | 0-30 Inches | 2-1/16"     |                                                                                                                                                                                                             | 82179    | Color Band, 6ft (82553-F) or 16ft (366HM-F) Tube Kit                                                                                      |  |  |
| Voltmeter         | 10-16V      | 2-1/16"     | 375T                                                                                                                                                                                                        |          | Color Band                                                                                                                                |  |  |
| Voltmeter         | 10-16V      | 2-5/8"      | 690TM                                                                                                                                                                                                       |          | Color Band                                                                                                                                |  |  |
|                   |             |             | GREEN L                                                                                                                                                                                                     | INE™ KIT | S                                                                                                                                         |  |  |
| 82177             | 6-Gauge Kit |             | Includes: Electric speedometer, tachometer, oil pressure gauge, water temperature gauge, fuel level gauge, and voltmeter; Electrical senders, light kits, mounting hardware, and installation instructions. |          |                                                                                                                                           |  |  |
| 82178             | 6-Gauge Kit | tachometer, | fuel level gaug                                                                                                                                                                                             |          | and water temperature gauge; Electric speedometer,<br>ter; Tubing kit for oil pressure gauge, fuel level sender, light kits,<br>ructions. |  |  |