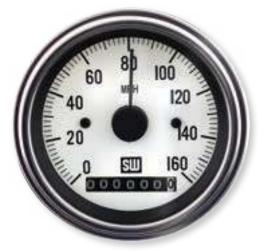

### GREEN LINE™

You can't get more genuine than our original Green Line<sup>™</sup> gauges! Original 1960s artwork was used to create our most requested line. Gauges are available in 2-1/16" and 2-5/8" sizes. Tachs and speedos in 3-3/8" with full dial sweep.

- Dials feature brushed center disc and red pointer
- Unique light ring for superior nighttime illumination
- Polished SAE step bezel
- Sealed front, dust proof rear

| GREEN LINE™       |             |             |                                                                                                                                                                                                             |          |                                                                                                                                           |  |  |
|-------------------|-------------|-------------|-------------------------------------------------------------------------------------------------------------------------------------------------------------------------------------------------------------|----------|-------------------------------------------------------------------------------------------------------------------------------------------|--|--|
| ТҮРЕ              | RANGE       | SIZE        | ELEC                                                                                                                                                                                                        | MECH     | NOTES/ADDITIONAL KITS NEEDED                                                                                                              |  |  |
| Ammeter           | 60-0-60     | 2-1/16"     | 359CE                                                                                                                                                                                                       |          | Internally Shunted                                                                                                                        |  |  |
| Ammeter           | 60-0-60     | 2-5/8"      | 690W                                                                                                                                                                                                        |          | Internally Shunted                                                                                                                        |  |  |
| Fuel Level        | E-1/2-F     | 2-1/16"     | 301AW                                                                                                                                                                                                       |          | Fuel Level Sender (240-33.5 $\Omega$ ) SW Match                                                                                           |  |  |
| Oil Pressure      | 0-80 PSI    | 2-1/16"     | 306BB                                                                                                                                                                                                       |          | Pressure Sender 279A                                                                                                                      |  |  |
| Oil Pressure      | 0-100 PSI   | 2-1/16"     |                                                                                                                                                                                                             | 360DP    | 6ft (82553-F) or 16ft (366HM-F) Tube Kit                                                                                                  |  |  |
| Oil Pressure      | 0-100 PSI   | 2-5/8"      |                                                                                                                                                                                                             | 691BS    | 6ft (82553-F) or 16ft (366HM-F) Tube Kit                                                                                                  |  |  |
| Speedometer       | 0-160 MPH   | 3-3/8"      | 530DH                                                                                                                                                                                                       |          | 988P GPS or 82623B Hall Effect Senders Recommended                                                                                        |  |  |
| Tachometer        | 0-8,000 RPM | 3-3/8"      | 531CC                                                                                                                                                                                                       |          | Tach Adaptor May Be Required w/ Aftermarket Ignition                                                                                      |  |  |
| Water Temperature | 60-240°F    | 2-1/16"     | 311CC                                                                                                                                                                                                       |          | Temp Sender 280EC                                                                                                                         |  |  |
| Water Temperature | 100-250°F   | 2-1/16"     |                                                                                                                                                                                                             | 361AT72  | 72" Tubing Length                                                                                                                         |  |  |
| Water Temperature | 100-250°F   | 2-5/8"      |                                                                                                                                                                                                             | 692H72   | 72" Tubing Length                                                                                                                         |  |  |
| Motor Minder      | 0-30 Inches | 2-1/16"     |                                                                                                                                                                                                             | 82179    | Color Band, 6ft (82553-F) or 16ft (366HM-F) Tube Kit                                                                                      |  |  |
| Voltmeter         | 10-16V      | 2-1/16"     | 375T                                                                                                                                                                                                        |          | Color Band                                                                                                                                |  |  |
| Voltmeter         | 10-16V      | 2-5/8"      | 690TM                                                                                                                                                                                                       |          | Color Band                                                                                                                                |  |  |
|                   |             |             | GREEN L                                                                                                                                                                                                     | INE™ KIT | S                                                                                                                                         |  |  |
| 82177             | 6-Gauge Kit |             | Includes: Electric speedometer, tachometer, oil pressure gauge, water temperature gauge, fuel level gauge, and voltmeter; Electrical senders, light kits, mounting hardware, and installation instructions. |          |                                                                                                                                           |  |  |
| 82178             | 6-Gauge Kit | tachometer, | fuel level gaug                                                                                                                                                                                             |          | and water temperature gauge; Electric speedometer,<br>ter; Tubing kit for oil pressure gauge, fuel level sender, light kits,<br>ructions. |  |  |