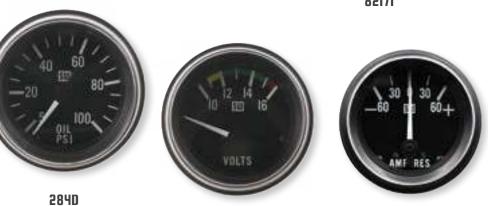

### GREEN LINE™

You can't get more genuine than our original Green Line<sup>™</sup> gauges! Original 1960s artwork was used to create our most requested line. Gauges are available in 2-1/16" and 2-5/8" sizes. Tachs and speedos in 3-3/8" with full dial sweep.

- Dials feature brushed center disc and red pointer
- Unique light ring for superior nighttime illumination
- Polished SAE step bezel
- Sealed front, dust proof rear

| GREEN LINE™       |             |             |                                                                                                                                                                                                             |          |                                                                                                                                           |  |  |
|-------------------|-------------|-------------|-------------------------------------------------------------------------------------------------------------------------------------------------------------------------------------------------------------|----------|-------------------------------------------------------------------------------------------------------------------------------------------|--|--|
| ТҮРЕ              | RANGE       | SIZE        | ELEC                                                                                                                                                                                                        | MECH     | NOTES/ADDITIONAL KITS NEEDED                                                                                                              |  |  |
| Ammeter           | 60-0-60     | 2-1/16"     | 359CE                                                                                                                                                                                                       |          | Internally Shunted                                                                                                                        |  |  |
| Ammeter           | 60-0-60     | 2-5/8"      | 690W                                                                                                                                                                                                        |          | Internally Shunted                                                                                                                        |  |  |
| Fuel Level        | E-1/2-F     | 2-1/16"     | 301AW                                                                                                                                                                                                       |          | Fuel Level Sender (240-33.5 $\Omega$ ) SW Match                                                                                           |  |  |
| Oil Pressure      | 0-80 PSI    | 2-1/16"     | 306BB                                                                                                                                                                                                       |          | Pressure Sender 279A                                                                                                                      |  |  |
| Oil Pressure      | 0-100 PSI   | 2-1/16"     |                                                                                                                                                                                                             | 360DP    | 6ft (82553-F) or 16ft (366HM-F) Tube Kit                                                                                                  |  |  |
| Oil Pressure      | 0-100 PSI   | 2-5/8"      |                                                                                                                                                                                                             | 691BS    | 6ft (82553-F) or 16ft (366HM-F) Tube Kit                                                                                                  |  |  |
| Speedometer       | 0-160 MPH   | 3-3/8"      | 530DH                                                                                                                                                                                                       |          | 988P GPS or 82623B Hall Effect Senders Recommended                                                                                        |  |  |
| Tachometer        | 0-8,000 RPM | 3-3/8"      | 531CC                                                                                                                                                                                                       |          | Tach Adaptor May Be Required w/ Aftermarket Ignition                                                                                      |  |  |
| Water Temperature | 60-240°F    | 2-1/16"     | 311CC                                                                                                                                                                                                       |          | Temp Sender 280EC                                                                                                                         |  |  |
| Water Temperature | 100-250°F   | 2-1/16"     |                                                                                                                                                                                                             | 361AT72  | 72" Tubing Length                                                                                                                         |  |  |
| Water Temperature | 100-250°F   | 2-5/8"      |                                                                                                                                                                                                             | 692H72   | 72" Tubing Length                                                                                                                         |  |  |
| Motor Minder      | 0-30 Inches | 2-1/16"     |                                                                                                                                                                                                             | 82179    | Color Band, 6ft (82553-F) or 16ft (366HM-F) Tube Kit                                                                                      |  |  |
| Voltmeter         | 10-16V      | 2-1/16"     | 375T                                                                                                                                                                                                        |          | Color Band                                                                                                                                |  |  |
| Voltmeter         | 10-16V      | 2-5/8"      | 690TM                                                                                                                                                                                                       |          | Color Band                                                                                                                                |  |  |
|                   |             |             | GREEN L                                                                                                                                                                                                     | INE™ KIT | S                                                                                                                                         |  |  |
| 82177             | 6-Gauge Kit |             | Includes: Electric speedometer, tachometer, oil pressure gauge, water temperature gauge, fuel level gauge, and voltmeter; Electrical senders, light kits, mounting hardware, and installation instructions. |          |                                                                                                                                           |  |  |
| 82178             | 6-Gauge Kit | tachometer, | fuel level gaug                                                                                                                                                                                             |          | and water temperature gauge; Electric speedometer,<br>ter; Tubing kit for oil pressure gauge, fuel level sender, light kits,<br>ructions. |  |  |