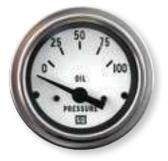

### GREEN LINE™

You can't get more genuine than our original Green Line<sup>™</sup> gauges! Original 1960s artwork was used to create our most requested line. Gauges are available in 2-1/16" and 2-5/8" sizes. Tachs and speedos in 3-3/8" with full dial sweep.

- Dials feature brushed center disc and red pointer
- Unique light ring for superior nighttime illumination
- Polished SAE step bezel
- Sealed front, dust proof rear

| GREEN LINE™       |             |             |                                                                                                                                                                                                             |          |                                                                                                                                           |  |  |
|-------------------|-------------|-------------|-------------------------------------------------------------------------------------------------------------------------------------------------------------------------------------------------------------|----------|-------------------------------------------------------------------------------------------------------------------------------------------|--|--|
| ТҮРЕ              | RANGE       | SIZE        | ELEC                                                                                                                                                                                                        | MECH     | NOTES/ADDITIONAL KITS NEEDED                                                                                                              |  |  |
| Ammeter           | 60-0-60     | 2-1/16"     | 359CE                                                                                                                                                                                                       |          | Internally Shunted                                                                                                                        |  |  |
| Ammeter           | 60-0-60     | 2-5/8"      | 690W                                                                                                                                                                                                        |          | Internally Shunted                                                                                                                        |  |  |
| Fuel Level        | E-1/2-F     | 2-1/16"     | 301AW                                                                                                                                                                                                       |          | Fuel Level Sender (240-33.5 $\Omega$ ) SW Match                                                                                           |  |  |
| Oil Pressure      | 0-80 PSI    | 2-1/16"     | 306BB                                                                                                                                                                                                       |          | Pressure Sender 279A                                                                                                                      |  |  |
| Oil Pressure      | 0-100 PSI   | 2-1/16"     |                                                                                                                                                                                                             | 360DP    | 6ft (82553-F) or 16ft (366HM-F) Tube Kit                                                                                                  |  |  |
| Oil Pressure      | 0-100 PSI   | 2-5/8"      |                                                                                                                                                                                                             | 691BS    | 6ft (82553-F) or 16ft (366HM-F) Tube Kit                                                                                                  |  |  |
| Speedometer       | 0-160 MPH   | 3-3/8"      | 530DH                                                                                                                                                                                                       |          | 988P GPS or 82623B Hall Effect Senders Recommended                                                                                        |  |  |
| Tachometer        | 0-8,000 RPM | 3-3/8"      | 531CC                                                                                                                                                                                                       |          | Tach Adaptor May Be Required w/ Aftermarket Ignition                                                                                      |  |  |
| Water Temperature | 60-240°F    | 2-1/16"     | 311CC                                                                                                                                                                                                       |          | Temp Sender 280EC                                                                                                                         |  |  |
| Water Temperature | 100-250°F   | 2-1/16"     |                                                                                                                                                                                                             | 361AT72  | 72" Tubing Length                                                                                                                         |  |  |
| Water Temperature | 100-250°F   | 2-5/8"      |                                                                                                                                                                                                             | 692H72   | 72" Tubing Length                                                                                                                         |  |  |
| Motor Minder      | 0-30 Inches | 2-1/16"     |                                                                                                                                                                                                             | 82179    | Color Band, 6ft (82553-F) or 16ft (366HM-F) Tube Kit                                                                                      |  |  |
| Voltmeter         | 10-16V      | 2-1/16"     | 375T                                                                                                                                                                                                        |          | Color Band                                                                                                                                |  |  |
| Voltmeter         | 10-16V      | 2-5/8"      | 690TM                                                                                                                                                                                                       |          | Color Band                                                                                                                                |  |  |
|                   |             |             | GREEN L                                                                                                                                                                                                     | INE™ KIT | S                                                                                                                                         |  |  |
| 82177             | 6-Gauge Kit |             | Includes: Electric speedometer, tachometer, oil pressure gauge, water temperature gauge, fuel level gauge, and voltmeter; Electrical senders, light kits, mounting hardware, and installation instructions. |          |                                                                                                                                           |  |  |
| 82178             | 6-Gauge Kit | tachometer, | fuel level gaug                                                                                                                                                                                             |          | and water temperature gauge; Electric speedometer,<br>ter; Tubing kit for oil pressure gauge, fuel level sender, light kits,<br>ructions. |  |  |