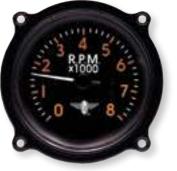

### GREEN LINE™

You can't get more genuine than our original Green Line<sup>™</sup> gauges! Original 1960s artwork was used to create our most requested line. Gauges are available in 2-1/16" and 2-5/8" sizes. Tachs and speedos in 3-3/8" with full dial sweep.

- Dials feature brushed center disc and red pointer
- Unique light ring for superior nighttime illumination
- Polished SAE step bezel
- Sealed front, dust proof rear

| GREEN LINE™       |             |             |                                                                                                                                                                                                             |          |                                                                                                                                           |  |  |
|-------------------|-------------|-------------|-------------------------------------------------------------------------------------------------------------------------------------------------------------------------------------------------------------|----------|-------------------------------------------------------------------------------------------------------------------------------------------|--|--|
| ТҮРЕ              | RANGE       | SIZE        | ELEC                                                                                                                                                                                                        | MECH     | NOTES/ADDITIONAL KITS NEEDED                                                                                                              |  |  |
| Ammeter           | 60-0-60     | 2-1/16"     | 359CE                                                                                                                                                                                                       |          | Internally Shunted                                                                                                                        |  |  |
| Ammeter           | 60-0-60     | 2-5/8"      | 690W                                                                                                                                                                                                        |          | Internally Shunted                                                                                                                        |  |  |
| Fuel Level        | E-1/2-F     | 2-1/16"     | 301AW                                                                                                                                                                                                       |          | Fuel Level Sender (240-33.5 $\Omega$ ) SW Match                                                                                           |  |  |
| Oil Pressure      | 0-80 PSI    | 2-1/16"     | 306BB                                                                                                                                                                                                       |          | Pressure Sender 279A                                                                                                                      |  |  |
| Oil Pressure      | 0-100 PSI   | 2-1/16"     |                                                                                                                                                                                                             | 360DP    | 6ft (82553-F) or 16ft (366HM-F) Tube Kit                                                                                                  |  |  |
| Oil Pressure      | 0-100 PSI   | 2-5/8"      |                                                                                                                                                                                                             | 691BS    | 6ft (82553-F) or 16ft (366HM-F) Tube Kit                                                                                                  |  |  |
| Speedometer       | 0-160 MPH   | 3-3/8"      | 530DH                                                                                                                                                                                                       |          | 988P GPS or 82623B Hall Effect Senders Recommended                                                                                        |  |  |
| Tachometer        | 0-8,000 RPM | 3-3/8"      | 531CC                                                                                                                                                                                                       |          | Tach Adaptor May Be Required w/ Aftermarket Ignition                                                                                      |  |  |
| Water Temperature | 60-240°F    | 2-1/16"     | 311CC                                                                                                                                                                                                       |          | Temp Sender 280EC                                                                                                                         |  |  |
| Water Temperature | 100-250°F   | 2-1/16"     |                                                                                                                                                                                                             | 361AT72  | 72" Tubing Length                                                                                                                         |  |  |
| Water Temperature | 100-250°F   | 2-5/8"      |                                                                                                                                                                                                             | 692H72   | 72" Tubing Length                                                                                                                         |  |  |
| Motor Minder      | 0-30 Inches | 2-1/16"     |                                                                                                                                                                                                             | 82179    | Color Band, 6ft (82553-F) or 16ft (366HM-F) Tube Kit                                                                                      |  |  |
| Voltmeter         | 10-16V      | 2-1/16"     | 375T                                                                                                                                                                                                        |          | Color Band                                                                                                                                |  |  |
| Voltmeter         | 10-16V      | 2-5/8"      | 690TM                                                                                                                                                                                                       |          | Color Band                                                                                                                                |  |  |
|                   |             |             | GREEN L                                                                                                                                                                                                     | INE™ KIT | S                                                                                                                                         |  |  |
| 82177             | 6-Gauge Kit |             | Includes: Electric speedometer, tachometer, oil pressure gauge, water temperature gauge, fuel level gauge, and voltmeter; Electrical senders, light kits, mounting hardware, and installation instructions. |          |                                                                                                                                           |  |  |
| 82178             | 6-Gauge Kit | tachometer, | fuel level gaug                                                                                                                                                                                             |          | and water temperature gauge; Electric speedometer,<br>ter; Tubing kit for oil pressure gauge, fuel level sender, light kits,<br>ructions. |  |  |