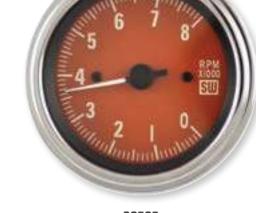

### GREEN LINE™

You can't get more genuine than our original Green Line<sup>™</sup> gauges! Original 1960s artwork was used to create our most requested line. Gauges are available in 2-1/16" and 2-5/8" sizes. Tachs and speedos in 3-3/8" with full dial sweep.

- Dials feature brushed center disc and red pointer
- Unique light ring for superior nighttime illumination
- Polished SAE step bezel
- Sealed front, dust proof rear

| GREEN LINE™       |             |             |                                                                                                                                                                                                             |          |                                                                                                                                           |  |  |
|-------------------|-------------|-------------|-------------------------------------------------------------------------------------------------------------------------------------------------------------------------------------------------------------|----------|-------------------------------------------------------------------------------------------------------------------------------------------|--|--|
| ТҮРЕ              | RANGE       | SIZE        | ELEC                                                                                                                                                                                                        | MECH     | NOTES/ADDITIONAL KITS NEEDED                                                                                                              |  |  |
| Ammeter           | 60-0-60     | 2-1/16"     | 359CE                                                                                                                                                                                                       |          | Internally Shunted                                                                                                                        |  |  |
| Ammeter           | 60-0-60     | 2-5/8"      | 690W                                                                                                                                                                                                        |          | Internally Shunted                                                                                                                        |  |  |
| Fuel Level        | E-1/2-F     | 2-1/16"     | 301AW                                                                                                                                                                                                       |          | Fuel Level Sender (240-33.5 $\Omega$ ) SW Match                                                                                           |  |  |
| Oil Pressure      | 0-80 PSI    | 2-1/16"     | 306BB                                                                                                                                                                                                       |          | Pressure Sender 279A                                                                                                                      |  |  |
| Oil Pressure      | 0-100 PSI   | 2-1/16"     |                                                                                                                                                                                                             | 360DP    | 6ft (82553-F) or 16ft (366HM-F) Tube Kit                                                                                                  |  |  |
| Oil Pressure      | 0-100 PSI   | 2-5/8"      |                                                                                                                                                                                                             | 691BS    | 6ft (82553-F) or 16ft (366HM-F) Tube Kit                                                                                                  |  |  |
| Speedometer       | 0-160 MPH   | 3-3/8"      | 530DH                                                                                                                                                                                                       |          | 988P GPS or 82623B Hall Effect Senders Recommended                                                                                        |  |  |
| Tachometer        | 0-8,000 RPM | 3-3/8"      | 531CC                                                                                                                                                                                                       |          | Tach Adaptor May Be Required w/ Aftermarket Ignition                                                                                      |  |  |
| Water Temperature | 60-240°F    | 2-1/16"     | 311CC                                                                                                                                                                                                       |          | Temp Sender 280EC                                                                                                                         |  |  |
| Water Temperature | 100-250°F   | 2-1/16"     |                                                                                                                                                                                                             | 361AT72  | 72" Tubing Length                                                                                                                         |  |  |
| Water Temperature | 100-250°F   | 2-5/8"      |                                                                                                                                                                                                             | 692H72   | 72" Tubing Length                                                                                                                         |  |  |
| Motor Minder      | 0-30 Inches | 2-1/16"     |                                                                                                                                                                                                             | 82179    | Color Band, 6ft (82553-F) or 16ft (366HM-F) Tube Kit                                                                                      |  |  |
| Voltmeter         | 10-16V      | 2-1/16"     | 375T                                                                                                                                                                                                        |          | Color Band                                                                                                                                |  |  |
| Voltmeter         | 10-16V      | 2-5/8"      | 690TM                                                                                                                                                                                                       |          | Color Band                                                                                                                                |  |  |
|                   |             |             | GREEN L                                                                                                                                                                                                     | INE™ KIT | S                                                                                                                                         |  |  |
| 82177             | 6-Gauge Kit |             | Includes: Electric speedometer, tachometer, oil pressure gauge, water temperature gauge, fuel level gauge, and voltmeter; Electrical senders, light kits, mounting hardware, and installation instructions. |          |                                                                                                                                           |  |  |
| 82178             | 6-Gauge Kit | tachometer, | fuel level gaug                                                                                                                                                                                             |          | and water temperature gauge; Electric speedometer,<br>ter; Tubing kit for oil pressure gauge, fuel level sender, light kits,<br>ructions. |  |  |