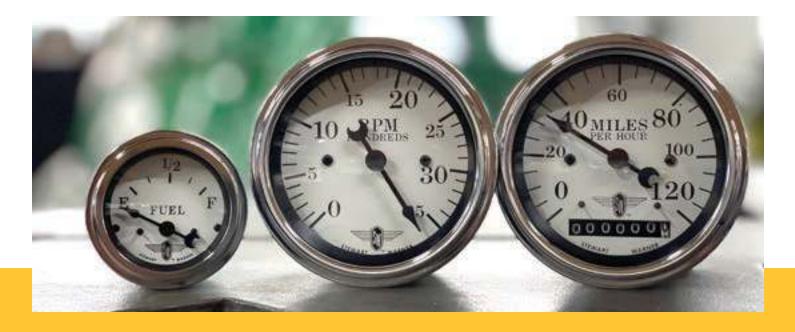

### 3–IN–I KITS

The latest in Stewart-Warner's new releases of vintage styles come in a multi-functional three-in-one gauge that combines all of the most useful gauges. Our Vintage and Nostalgic sets offer a nod to the iconic Stewart-Warner gauges of yesteryear with modern performance quality.

- Each kit contains two gauge clusters
- Each cluster features three gauges inside the 4-3/8" diameter housing
- Kits include mounting hardware, harness and senders for an all-in-one solution

82258-Nostalgic Kit

82259-Vintage Kit

|             |               | 3-IN-1 GAUGES                                         |
|-------------|---------------|-------------------------------------------------------|
| PART NUMBER | ITEM          | DESCRIPTION                                           |
| 82258       | Nostalgic Kit | Tan Background / Stainless Steel Bezel / Red Pointers |
| 82259       | Vintage Kit   | Tan Background / Gold Bezel / Black Pointers          |