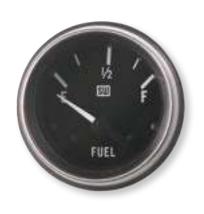

### GREEN LINE™

You can't get more genuine than our original Green Line<sup>™</sup> gauges! Original 1960s artwork was used to create our most requested line. Gauges are available in 2-1/16" and 2-5/8" sizes. Tachs and speedos in 3-3/8" with full dial sweep.

- Dials feature brushed center disc and red pointer
- Unique light ring for superior nighttime illumination
- Polished SAE step bezel
- Sealed front, dust proof rear

| GREEN LINE™       |             |             |                                                                                                                                                                                                             |          |                                                                                                                                           |  |  |
|-------------------|-------------|-------------|-------------------------------------------------------------------------------------------------------------------------------------------------------------------------------------------------------------|----------|-------------------------------------------------------------------------------------------------------------------------------------------|--|--|
| ТҮРЕ              | RANGE       | SIZE        | ELEC                                                                                                                                                                                                        | MECH     | NOTES/ADDITIONAL KITS NEEDED                                                                                                              |  |  |
| Ammeter           | 60-0-60     | 2-1/16"     | 359CE                                                                                                                                                                                                       |          | Internally Shunted                                                                                                                        |  |  |
| Ammeter           | 60-0-60     | 2-5/8"      | 690W                                                                                                                                                                                                        |          | Internally Shunted                                                                                                                        |  |  |
| Fuel Level        | E-1/2-F     | 2-1/16"     | 301AW                                                                                                                                                                                                       |          | Fuel Level Sender (240-33.5 $\Omega$ ) SW Match                                                                                           |  |  |
| Oil Pressure      | 0-80 PSI    | 2-1/16"     | 306BB                                                                                                                                                                                                       |          | Pressure Sender 279A                                                                                                                      |  |  |
| Oil Pressure      | 0-100 PSI   | 2-1/16"     |                                                                                                                                                                                                             | 360DP    | 6ft (82553-F) or 16ft (366HM-F) Tube Kit                                                                                                  |  |  |
| Oil Pressure      | 0-100 PSI   | 2-5/8"      |                                                                                                                                                                                                             | 691BS    | 6ft (82553-F) or 16ft (366HM-F) Tube Kit                                                                                                  |  |  |
| Speedometer       | 0-160 MPH   | 3-3/8"      | 530DH                                                                                                                                                                                                       |          | 988P GPS or 82623B Hall Effect Senders Recommended                                                                                        |  |  |
| Tachometer        | 0-8,000 RPM | 3-3/8"      | 531CC                                                                                                                                                                                                       |          | Tach Adaptor May Be Required w/ Aftermarket Ignition                                                                                      |  |  |
| Water Temperature | 60-240°F    | 2-1/16"     | 311CC                                                                                                                                                                                                       |          | Temp Sender 280EC                                                                                                                         |  |  |
| Water Temperature | 100-250°F   | 2-1/16"     |                                                                                                                                                                                                             | 361AT72  | 72" Tubing Length                                                                                                                         |  |  |
| Water Temperature | 100-250°F   | 2-5/8"      |                                                                                                                                                                                                             | 692H72   | 72" Tubing Length                                                                                                                         |  |  |
| Motor Minder      | 0-30 Inches | 2-1/16"     |                                                                                                                                                                                                             | 82179    | Color Band, 6ft (82553-F) or 16ft (366HM-F) Tube Kit                                                                                      |  |  |
| Voltmeter         | 10-16V      | 2-1/16"     | 375T                                                                                                                                                                                                        |          | Color Band                                                                                                                                |  |  |
| Voltmeter         | 10-16V      | 2-5/8"      | 690TM                                                                                                                                                                                                       |          | Color Band                                                                                                                                |  |  |
|                   |             |             | GREEN L                                                                                                                                                                                                     | INE™ KIT | S                                                                                                                                         |  |  |
| 82177             | 6-Gauge Kit |             | Includes: Electric speedometer, tachometer, oil pressure gauge, water temperature gauge, fuel level gauge, and voltmeter; Electrical senders, light kits, mounting hardware, and installation instructions. |          |                                                                                                                                           |  |  |
| 82178             | 6-Gauge Kit | tachometer, | fuel level gaug                                                                                                                                                                                             |          | and water temperature gauge; Electric speedometer,<br>ter; Tubing kit for oil pressure gauge, fuel level sender, light kits,<br>ructions. |  |  |