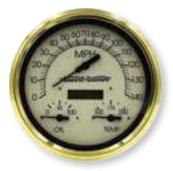

### GREEN LINE™

You can't get more genuine than our original Green Line<sup>™</sup> gauges! Original 1960s artwork was used to create our most requested line. Gauges are available in 2-1/16" and 2-5/8" sizes. Tachs and speedos in 3-3/8" with full dial sweep.

- Dials feature brushed center disc and red pointer
- Unique light ring for superior nighttime illumination
- Polished SAE step bezel
- Sealed front, dust proof rear

| GREEN LINE™       |             |             |                                                                                                                                                                                                             |          |                                                                                                                                           |  |  |
|-------------------|-------------|-------------|-------------------------------------------------------------------------------------------------------------------------------------------------------------------------------------------------------------|----------|-------------------------------------------------------------------------------------------------------------------------------------------|--|--|
| ТҮРЕ              | RANGE       | SIZE        | ELEC                                                                                                                                                                                                        | MECH     | NOTES/ADDITIONAL KITS NEEDED                                                                                                              |  |  |
| Ammeter           | 60-0-60     | 2-1/16"     | 359CE                                                                                                                                                                                                       |          | Internally Shunted                                                                                                                        |  |  |
| Ammeter           | 60-0-60     | 2-5/8"      | 690W                                                                                                                                                                                                        |          | Internally Shunted                                                                                                                        |  |  |
| Fuel Level        | E-1/2-F     | 2-1/16"     | 301AW                                                                                                                                                                                                       |          | Fuel Level Sender (240-33.5 $\Omega$ ) SW Match                                                                                           |  |  |
| Oil Pressure      | 0-80 PSI    | 2-1/16"     | 306BB                                                                                                                                                                                                       |          | Pressure Sender 279A                                                                                                                      |  |  |
| Oil Pressure      | 0-100 PSI   | 2-1/16"     |                                                                                                                                                                                                             | 360DP    | 6ft (82553-F) or 16ft (366HM-F) Tube Kit                                                                                                  |  |  |
| Oil Pressure      | 0-100 PSI   | 2-5/8"      |                                                                                                                                                                                                             | 691BS    | 6ft (82553-F) or 16ft (366HM-F) Tube Kit                                                                                                  |  |  |
| Speedometer       | 0-160 MPH   | 3-3/8"      | 530DH                                                                                                                                                                                                       |          | 988P GPS or 82623B Hall Effect Senders Recommended                                                                                        |  |  |
| Tachometer        | 0-8,000 RPM | 3-3/8"      | 531CC                                                                                                                                                                                                       |          | Tach Adaptor May Be Required w/ Aftermarket Ignition                                                                                      |  |  |
| Water Temperature | 60-240°F    | 2-1/16"     | 311CC                                                                                                                                                                                                       |          | Temp Sender 280EC                                                                                                                         |  |  |
| Water Temperature | 100-250°F   | 2-1/16"     |                                                                                                                                                                                                             | 361AT72  | 72" Tubing Length                                                                                                                         |  |  |
| Water Temperature | 100-250°F   | 2-5/8"      |                                                                                                                                                                                                             | 692H72   | 72" Tubing Length                                                                                                                         |  |  |
| Motor Minder      | 0-30 Inches | 2-1/16"     |                                                                                                                                                                                                             | 82179    | Color Band, 6ft (82553-F) or 16ft (366HM-F) Tube Kit                                                                                      |  |  |
| Voltmeter         | 10-16V      | 2-1/16"     | 375T                                                                                                                                                                                                        |          | Color Band                                                                                                                                |  |  |
| Voltmeter         | 10-16V      | 2-5/8"      | 690TM                                                                                                                                                                                                       |          | Color Band                                                                                                                                |  |  |
|                   |             |             | GREEN L                                                                                                                                                                                                     | INE™ KIT | S                                                                                                                                         |  |  |
| 82177             | 6-Gauge Kit |             | Includes: Electric speedometer, tachometer, oil pressure gauge, water temperature gauge, fuel level gauge, and voltmeter; Electrical senders, light kits, mounting hardware, and installation instructions. |          |                                                                                                                                           |  |  |
| 82178             | 6-Gauge Kit | tachometer, | fuel level gaug                                                                                                                                                                                             |          | and water temperature gauge; Electric speedometer,<br>ter; Tubing kit for oil pressure gauge, fuel level sender, light kits,<br>ructions. |  |  |