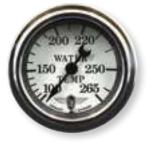

### GREEN LINE™

You can't get more genuine than our original Green Line<sup>™</sup> gauges! Original 1960s artwork was used to create our most requested line. Gauges are available in 2-1/16" and 2-5/8" sizes. Tachs and speedos in 3-3/8" with full dial sweep.

- Dials feature brushed center disc and red pointer
- Unique light ring for superior nighttime illumination
- Polished SAE step bezel
- Sealed front, dust proof rear

| GREEN LINE™       |             |             |                                                                                                                                                                                                             |          |                                                                                                                                           |  |  |
|-------------------|-------------|-------------|-------------------------------------------------------------------------------------------------------------------------------------------------------------------------------------------------------------|----------|-------------------------------------------------------------------------------------------------------------------------------------------|--|--|
| ТҮРЕ              | RANGE       | SIZE        | ELEC                                                                                                                                                                                                        | MECH     | NOTES/ADDITIONAL KITS NEEDED                                                                                                              |  |  |
| Ammeter           | 60-0-60     | 2-1/16"     | 359CE                                                                                                                                                                                                       |          | Internally Shunted                                                                                                                        |  |  |
| Ammeter           | 60-0-60     | 2-5/8"      | 690W                                                                                                                                                                                                        |          | Internally Shunted                                                                                                                        |  |  |
| Fuel Level        | E-1/2-F     | 2-1/16"     | 301AW                                                                                                                                                                                                       |          | Fuel Level Sender (240-33.5 $\Omega$ ) SW Match                                                                                           |  |  |
| Oil Pressure      | 0-80 PSI    | 2-1/16"     | 306BB                                                                                                                                                                                                       |          | Pressure Sender 279A                                                                                                                      |  |  |
| Oil Pressure      | 0-100 PSI   | 2-1/16"     |                                                                                                                                                                                                             | 360DP    | 6ft (82553-F) or 16ft (366HM-F) Tube Kit                                                                                                  |  |  |
| Oil Pressure      | 0-100 PSI   | 2-5/8"      |                                                                                                                                                                                                             | 691BS    | 6ft (82553-F) or 16ft (366HM-F) Tube Kit                                                                                                  |  |  |
| Speedometer       | 0-160 MPH   | 3-3/8"      | 530DH                                                                                                                                                                                                       |          | 988P GPS or 82623B Hall Effect Senders Recommended                                                                                        |  |  |
| Tachometer        | 0-8,000 RPM | 3-3/8"      | 531CC                                                                                                                                                                                                       |          | Tach Adaptor May Be Required w/ Aftermarket Ignition                                                                                      |  |  |
| Water Temperature | 60-240°F    | 2-1/16"     | 311CC                                                                                                                                                                                                       |          | Temp Sender 280EC                                                                                                                         |  |  |
| Water Temperature | 100-250°F   | 2-1/16"     |                                                                                                                                                                                                             | 361AT72  | 72" Tubing Length                                                                                                                         |  |  |
| Water Temperature | 100-250°F   | 2-5/8"      |                                                                                                                                                                                                             | 692H72   | 72" Tubing Length                                                                                                                         |  |  |
| Motor Minder      | 0-30 Inches | 2-1/16"     |                                                                                                                                                                                                             | 82179    | Color Band, 6ft (82553-F) or 16ft (366HM-F) Tube Kit                                                                                      |  |  |
| Voltmeter         | 10-16V      | 2-1/16"     | 375T                                                                                                                                                                                                        |          | Color Band                                                                                                                                |  |  |
| Voltmeter         | 10-16V      | 2-5/8"      | 690TM                                                                                                                                                                                                       |          | Color Band                                                                                                                                |  |  |
|                   |             |             | GREEN L                                                                                                                                                                                                     | INE™ KIT | S                                                                                                                                         |  |  |
| 82177             | 6-Gauge Kit |             | Includes: Electric speedometer, tachometer, oil pressure gauge, water temperature gauge, fuel level gauge, and voltmeter; Electrical senders, light kits, mounting hardware, and installation instructions. |          |                                                                                                                                           |  |  |
| 82178             | 6-Gauge Kit | tachometer, | fuel level gaug                                                                                                                                                                                             |          | and water temperature gauge; Electric speedometer,<br>ter; Tubing kit for oil pressure gauge, fuel level sender, light kits,<br>ructions. |  |  |