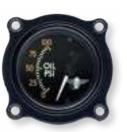

### GREEN LINE™

You can't get more genuine than our original Green Line<sup>™</sup> gauges! Original 1960s artwork was used to create our most requested line. Gauges are available in 2-1/16" and 2-5/8" sizes. Tachs and speedos in 3-3/8" with full dial sweep.

- Dials feature brushed center disc and red pointer
- Unique light ring for superior nighttime illumination
- Polished SAE step bezel
- Sealed front, dust proof rear

| GREEN LINE™       |             |             |                                                                                                                                                                                                             |          |                                                                                                                                           |  |  |
|-------------------|-------------|-------------|-------------------------------------------------------------------------------------------------------------------------------------------------------------------------------------------------------------|----------|-------------------------------------------------------------------------------------------------------------------------------------------|--|--|
| ТҮРЕ              | RANGE       | SIZE        | ELEC                                                                                                                                                                                                        | MECH     | NOTES/ADDITIONAL KITS NEEDED                                                                                                              |  |  |
| Ammeter           | 60-0-60     | 2-1/16"     | 359CE                                                                                                                                                                                                       |          | Internally Shunted                                                                                                                        |  |  |
| Ammeter           | 60-0-60     | 2-5/8"      | 690W                                                                                                                                                                                                        |          | Internally Shunted                                                                                                                        |  |  |
| Fuel Level        | E-1/2-F     | 2-1/16"     | 301AW                                                                                                                                                                                                       |          | Fuel Level Sender (240-33.5 $\Omega$ ) SW Match                                                                                           |  |  |
| Oil Pressure      | 0-80 PSI    | 2-1/16"     | 306BB                                                                                                                                                                                                       |          | Pressure Sender 279A                                                                                                                      |  |  |
| Oil Pressure      | 0-100 PSI   | 2-1/16"     |                                                                                                                                                                                                             | 360DP    | 6ft (82553-F) or 16ft (366HM-F) Tube Kit                                                                                                  |  |  |
| Oil Pressure      | 0-100 PSI   | 2-5/8"      |                                                                                                                                                                                                             | 691BS    | 6ft (82553-F) or 16ft (366HM-F) Tube Kit                                                                                                  |  |  |
| Speedometer       | 0-160 MPH   | 3-3/8"      | 530DH                                                                                                                                                                                                       |          | 988P GPS or 82623B Hall Effect Senders Recommended                                                                                        |  |  |
| Tachometer        | 0-8,000 RPM | 3-3/8"      | 531CC                                                                                                                                                                                                       |          | Tach Adaptor May Be Required w/ Aftermarket Ignition                                                                                      |  |  |
| Water Temperature | 60-240°F    | 2-1/16"     | 311CC                                                                                                                                                                                                       |          | Temp Sender 280EC                                                                                                                         |  |  |
| Water Temperature | 100-250°F   | 2-1/16"     |                                                                                                                                                                                                             | 361AT72  | 72" Tubing Length                                                                                                                         |  |  |
| Water Temperature | 100-250°F   | 2-5/8"      |                                                                                                                                                                                                             | 692H72   | 72" Tubing Length                                                                                                                         |  |  |
| Motor Minder      | 0-30 Inches | 2-1/16"     |                                                                                                                                                                                                             | 82179    | Color Band, 6ft (82553-F) or 16ft (366HM-F) Tube Kit                                                                                      |  |  |
| Voltmeter         | 10-16V      | 2-1/16"     | 375T                                                                                                                                                                                                        |          | Color Band                                                                                                                                |  |  |
| Voltmeter         | 10-16V      | 2-5/8"      | 690TM                                                                                                                                                                                                       |          | Color Band                                                                                                                                |  |  |
|                   |             |             | GREEN L                                                                                                                                                                                                     | INE™ KIT | S                                                                                                                                         |  |  |
| 82177             | 6-Gauge Kit |             | Includes: Electric speedometer, tachometer, oil pressure gauge, water temperature gauge, fuel level gauge, and voltmeter; Electrical senders, light kits, mounting hardware, and installation instructions. |          |                                                                                                                                           |  |  |
| 82178             | 6-Gauge Kit | tachometer, | fuel level gaug                                                                                                                                                                                             |          | and water temperature gauge; Electric speedometer,<br>ter; Tubing kit for oil pressure gauge, fuel level sender, light kits,<br>ructions. |  |  |