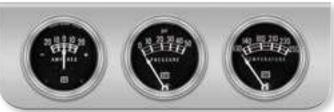

### GREEN LINE™

You can't get more genuine than our original Green Line<sup>™</sup> gauges! Original 1960s artwork was used to create our most requested line. Gauges are available in 2-1/16" and 2-5/8" sizes. Tachs and speedos in 3-3/8" with full dial sweep.

- Dials feature brushed center disc and red pointer
- Unique light ring for superior nighttime illumination
- Polished SAE step bezel
- Sealed front, dust proof rear

| GREEN LINE™       |             |             |                                                                                                                                                                                                             |          |                                                                                                                                           |  |  |
|-------------------|-------------|-------------|-------------------------------------------------------------------------------------------------------------------------------------------------------------------------------------------------------------|----------|-------------------------------------------------------------------------------------------------------------------------------------------|--|--|
| ТҮРЕ              | RANGE       | SIZE        | ELEC                                                                                                                                                                                                        | MECH     | NOTES/ADDITIONAL KITS NEEDED                                                                                                              |  |  |
| Ammeter           | 60-0-60     | 2-1/16"     | 359CE                                                                                                                                                                                                       |          | Internally Shunted                                                                                                                        |  |  |
| Ammeter           | 60-0-60     | 2-5/8"      | 690W                                                                                                                                                                                                        |          | Internally Shunted                                                                                                                        |  |  |
| Fuel Level        | E-1/2-F     | 2-1/16"     | 301AW                                                                                                                                                                                                       |          | Fuel Level Sender (240-33.5 $\Omega$ ) SW Match                                                                                           |  |  |
| Oil Pressure      | 0-80 PSI    | 2-1/16"     | 306BB                                                                                                                                                                                                       |          | Pressure Sender 279A                                                                                                                      |  |  |
| Oil Pressure      | 0-100 PSI   | 2-1/16"     |                                                                                                                                                                                                             | 360DP    | 6ft (82553-F) or 16ft (366HM-F) Tube Kit                                                                                                  |  |  |
| Oil Pressure      | 0-100 PSI   | 2-5/8"      |                                                                                                                                                                                                             | 691BS    | 6ft (82553-F) or 16ft (366HM-F) Tube Kit                                                                                                  |  |  |
| Speedometer       | 0-160 MPH   | 3-3/8"      | 530DH                                                                                                                                                                                                       |          | 988P GPS or 82623B Hall Effect Senders Recommended                                                                                        |  |  |
| Tachometer        | 0-8,000 RPM | 3-3/8"      | 531CC                                                                                                                                                                                                       |          | Tach Adaptor May Be Required w/ Aftermarket Ignition                                                                                      |  |  |
| Water Temperature | 60-240°F    | 2-1/16"     | 311CC                                                                                                                                                                                                       |          | Temp Sender 280EC                                                                                                                         |  |  |
| Water Temperature | 100-250°F   | 2-1/16"     |                                                                                                                                                                                                             | 361AT72  | 72" Tubing Length                                                                                                                         |  |  |
| Water Temperature | 100-250°F   | 2-5/8"      |                                                                                                                                                                                                             | 692H72   | 72" Tubing Length                                                                                                                         |  |  |
| Motor Minder      | 0-30 Inches | 2-1/16"     |                                                                                                                                                                                                             | 82179    | Color Band, 6ft (82553-F) or 16ft (366HM-F) Tube Kit                                                                                      |  |  |
| Voltmeter         | 10-16V      | 2-1/16"     | 375T                                                                                                                                                                                                        |          | Color Band                                                                                                                                |  |  |
| Voltmeter         | 10-16V      | 2-5/8"      | 690TM                                                                                                                                                                                                       |          | Color Band                                                                                                                                |  |  |
|                   |             |             | GREEN L                                                                                                                                                                                                     | INE™ KIT | S                                                                                                                                         |  |  |
| 82177             | 6-Gauge Kit |             | Includes: Electric speedometer, tachometer, oil pressure gauge, water temperature gauge, fuel level gauge, and voltmeter; Electrical senders, light kits, mounting hardware, and installation instructions. |          |                                                                                                                                           |  |  |
| 82178             | 6-Gauge Kit | tachometer, | fuel level gaug                                                                                                                                                                                             |          | and water temperature gauge; Electric speedometer,<br>ter; Tubing kit for oil pressure gauge, fuel level sender, light kits,<br>ructions. |  |  |