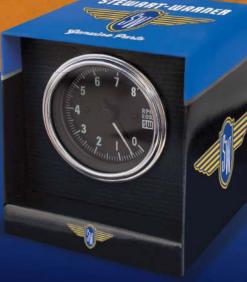

The Sidewinder tachometer, part of Stewart-Warner's Deluxe Family, was once a favorite in racecars—with a shift point at the Twelve O'Clock position, between 6500 and 7000 RPM. The newly redesigned Sidewinder features superior components for an even tougher and more reliable gauge.

## **FEATURES**

- 0 8000 RPM
- 3 3/8" Diameter
- Solid State Amplified Circuitry
- Black Background, White Numerals and Pointer
- Polished Stainless Steel Bezel

The Sidewinder is backed by Stewart-Warner's 24-month warranty, and comes with a full range of accessories available.

Stewart-Warner's Classic

Sidewinder

s BACK.

For over 100 years, the Stewart-Warner name has set the standard for instruments in the market. From the Ford Model T speedometer, to instruments in WWII tanks, to today's Deluxe Line, Stewart-Warner has always provided performance you can count on.